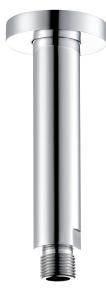

# **Ca Bano**

### #6006

6" ceiling arm with round flange

1/2" Male NPT inlet Sliding flange

Finish: Chrome (#99)