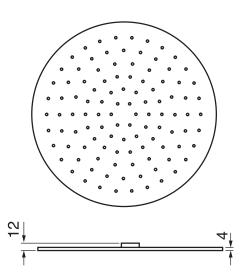

## **Ca Bano**

#### #6026

8" round thin rain head

4 mm in thickness Easy clean nozzles High polished stainless steel 2.5 GPM (9.5 L/min.)

Finish: Chrome (#99)