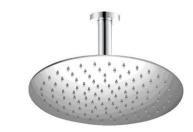

## **Ca Bano**

#### #6026

8" round thin rain head

4 mm in thickness Easy clean nozzles High polished stainless steel 2.5 GPM (9.5 L/min.)

Finish: Chrome (#99)