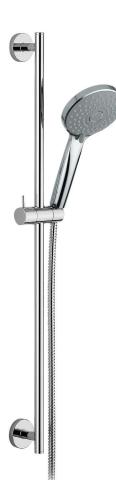

### **Ca Bano**

#### Razz #75147

Shower rail kit

Includes bar, hose and hand shower 3 position spray with massage Easy clean nozzles Flow restricted to 1.5 GPM (5.7 L/min.)

Finish: Matt Black (#175)

Last revision: 12/17/18