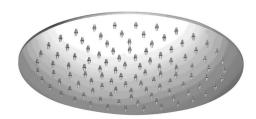

## **Ca Bano**

#### #6026

8" round thin rain head

4 mm in thickness Easy clean nozzles High polished stainless steel 2.5 GPM (9.5 L/min.)

Finish: Chrome (#99)