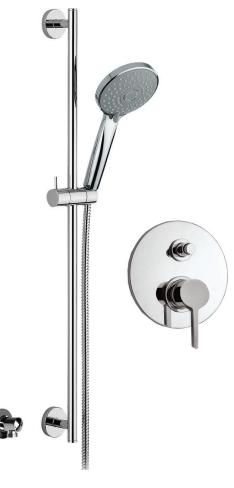

### **Ca Bano**

#### Razz #75147

Shower rail kit

Includes bar, hose and hand shower 3 position spray with massage Easy clean nozzles Flow restricted to 1.5 GPM (5.7 L/min.)

Finish: Matt Black (#175)

Last revision: 12/17/18