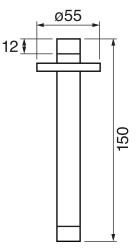

# **Ca Bano**

### #6006

6" ceiling arm with round flange

1/2" Male NPT inlet Sliding flange

Finish: Chrome (#99)