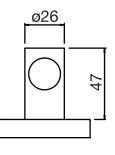

# **Ca Bano**

### #6006

6" ceiling arm with round flange

1/2" Male NPT inlet Sliding flange

Finish: Chrome (#99)