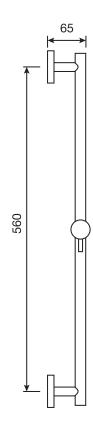

### **Ca Bano**

#### Razz #75147

Shower rail kit

Includes bar, hose and hand shower 3 position spray with massage Easy clean nozzles Flow restricted to 1.5 GPM (5.7 L/min.)

Finish: Matt Black (#175)

Last revision: 12/17/18