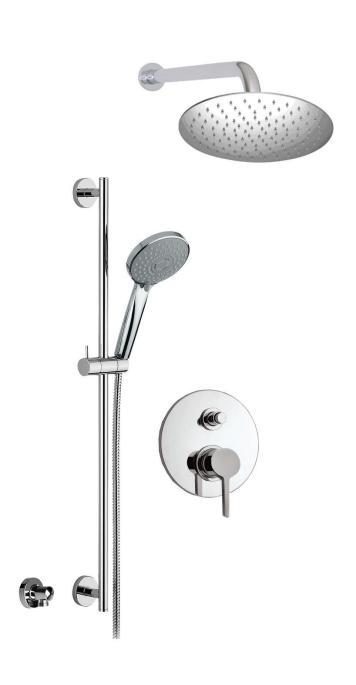

# **CITY #34SD57**

Round Shower Design – 2 outlets Système de douche design rond – 2 sorties

.99 Chrome