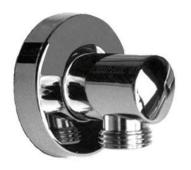

Specs Sheet Fiche technique

# **CITY #34SD57**

Round Shower Design – 2 outlets Système de douche design rond – 2 sorties



.99 Chrome







### #6018

18" shower arm with round flange





1/2" Male NPT inlet Sliding flange

Finish: Chrome (#99)





## #6026

8" round thin rain head





4 mm in thickness Easy clean nozzles High polished stainless steel 2.5 GPM (9.5 L/min.)

Finish: Chrome (#99)





### Razz #75147

Shower rail kit





Includes bar, hose and hand shower 3 position spray with massage Easy clean nozzles Flow restricted to 1.5 GPM (5.7 L/min.)

Finish: Matt Black (#175)





### #6032

Round wall supply elbow







1/2" female inlet

Finish: Chrome (#99)