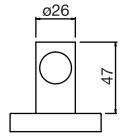

Specs Sheet Fiche technique

# **CITY #34SD57**

Round Shower Design – 2 outlets Système de douche design rond – 2 sorties



.99 Chrome







### #6018

18" shower arm with round flange





1/2" Male NPT inlet Sliding flange

Finish: Chrome (#99)





## #6026

8" round thin rain head





4 mm in thickness Easy clean nozzles High polished stainless steel 2.5 GPM (9.5 L/min.)

Finish: Chrome (#99)





### Razz #75147

Shower rail kit





Includes bar, hose and hand shower 3 position spray with massage Easy clean nozzles Flow restricted to 1.5 GPM (5.7 L/min.)

Finish: Matt Black (#175)





### #6032

Round wall supply elbow







1/2" female inlet

Finish: Chrome (#99)