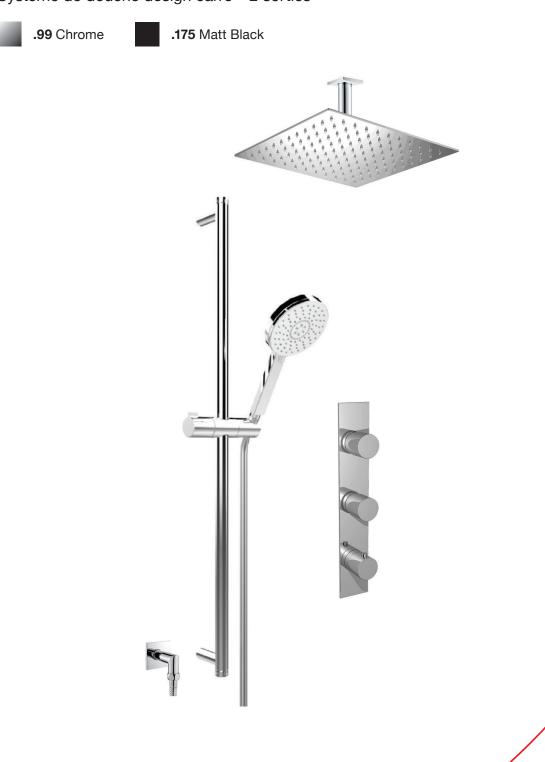

### 3 SIXTY #36SD40C

Square Shower Design – 2 outlets Système de douche design carré – 2 sorties

Last revision: 12/17/18

#### #6007

6" ceiling arm with square flange

1/2" Male NPT inlet Sliding flange

Finish: Chrome (#99)

Last revision: 12/11/18

#### #6079

10" square thin rain head

4 mm in thickness Easy clean nozzles High polished stainless steel 2.5 GPM (9.5 L/min.)

Finish: Chrome (#99)

#### **#75149**

Shower rail kit

Includes bar, hose and hand shower 3 position spray Easy clean nozzles 2.5 GPM (9.5 L/min.)

Finish: Chrome (#99)

Cabano cannot be held responsible for any technical or typographical errors or omissions contained within this document and reserves the right to make changes without prior notice.

#### 360 #6038

Square wall supply elbow

1/2" male NPT inlet Sliding flange

Finish: Chrome (#99)