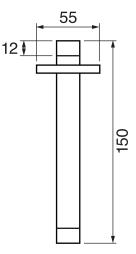

#### #6007

6" ceiling arm with square flange

1/2" Male NPT inlet Sliding flange

Finish: Chrome (#99)

Last revision: 12/11/18