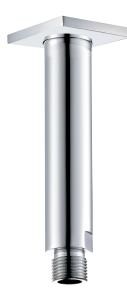

#### #6007

6" ceiling arm with square flange

1/2" Male NPT inlet Sliding flange

Finish: Chrome (#99)

Last revision: 12/11/18