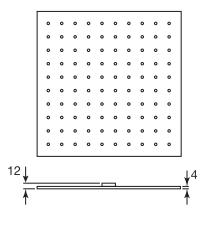

#### #6079

10" square thin rain head

4 mm in thickness Easy clean nozzles High polished stainless steel 2.5 GPM (9.5 L/min.)

Finish: Chrome (#99)