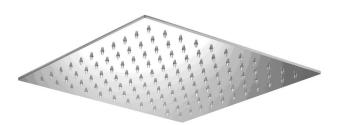

#### #6079

10" square thin rain head

4 mm in thickness Easy clean nozzles High polished stainless steel 2.5 GPM (9.5 L/min.)

Finish: Chrome (#99)