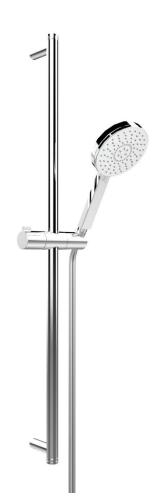

#### **#75149**

Shower rail kit

Includes bar, hose and hand shower 3 position spray Easy clean nozzles 2.5 GPM (9.5 L/min.)

Finish: Chrome (#99)

Cabano cannot be held responsible for any technical or typographical errors or omissions contained within this document and reserves the right to make changes without prior notice.