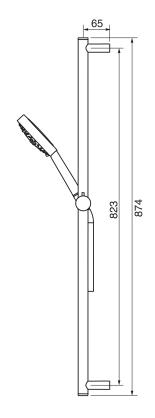

#### **#75149**

Shower rail kit

Includes bar, hose and hand shower 3 position spray Easy clean nozzles 2.5 GPM (9.5 L/min.)

Finish: Chrome (#99)

Cabano cannot be held responsible for any technical or typographical errors or omissions contained within this document and reserves the right to make changes without prior notice.