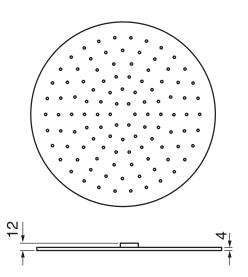

#### #6024

10" round thin rain head

4 mm in thickness Easy clean nozzles High polished stainless steel 2.5 GPM (9.5 L/min.)

Finish: Chrome (#99)