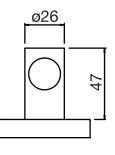

# **Ca Bano**

#### #6032

Round wall supply elbow

1/2" female inlet

Finish: Chrome (#99)