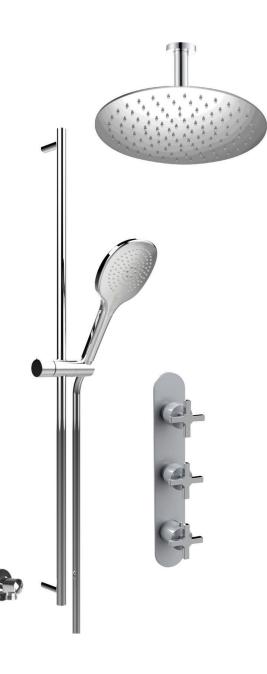

## **Ca Bano**

### #75118

Shower rail kit

Includes bar, hose and hand shower 2 position spray Easy clean nozzles 2.5 GPM (9.5 L/min.)

Finish: Chrome (#99)

Cabano cannot be held responsible for any technical or typographical errors or omissions contained within this document and reserves the right to make changes without prior notice.