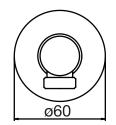

# **Ca Bano**

#### #6032

Round wall supply elbow

1/2" female inlet

Finish: Chrome (#99)