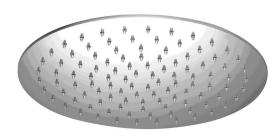

#### #6024

10" round thin rain head

4 mm in thickness Easy clean nozzles High polished stainless steel 2.5 GPM (9.5 L/min.)

Finish: Chrome (#99)