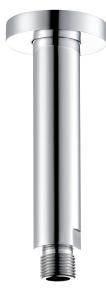

# **Ca Bano**

#### #6006

6" ceiling arm with round flange

1/2" Male NPT inlet Sliding flange

Finish: Chrome (#99)