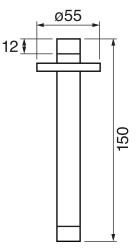

# **Ca Bano**

#### #6006

6" ceiling arm with round flange

1/2" Male NPT inlet Sliding flange

Finish: Chrome (#99)