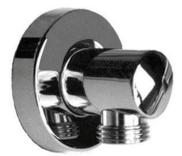

# **Ca Bano**

#### #6032

Round wall supply elbow

1/2" female inlet

Finish: Chrome (#99)