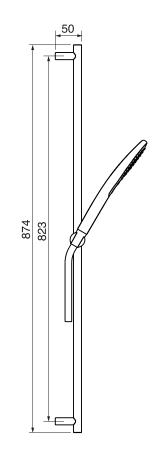

### #75118

Shower rail kit

Includes bar, hose and hand shower 2 position spray Easy clean nozzles 2.5 GPM (9.5 L/min.)

Finish: Chrome (#99)

Cabano cannot be held responsible for any technical or typographical errors or omissions contained within this document and reserves the right to make changes without prior notice.