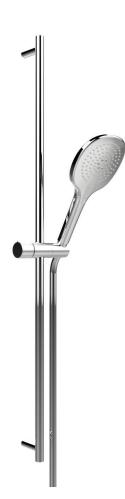

### #75118

Shower rail kit

Includes bar, hose and hand shower 2 position spray Easy clean nozzles 2.5 GPM (9.5 L/min.)

Finish: Chrome (#99)

Cabano cannot be held responsible for any technical or typographical errors or omissions contained within this document and reserves the right to make changes without prior notice.