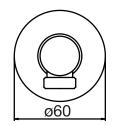

### **Ca Bano**

#### **#75149**

Shower rail kit

Includes bar, hose and hand shower 3 position spray Easy clean nozzles 2.5 GPM (9.5 L/min.)

Finish: Chrome (#99)

Cabano cannot be held responsible for any technical or typographical errors or omissions contained within this document and reserves the right to make changes without prior notice.