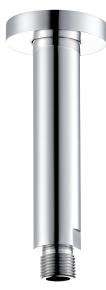

#### #6006

6" ceiling arm with round flange

1/2" Male NPT inlet Sliding flange

Finish: Chrome (#99)