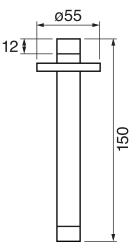

#### #6006

6" ceiling arm with round flange

1/2" Male NPT inlet Sliding flange

Finish: Chrome (#99)