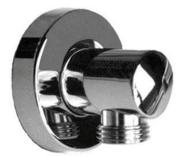

utlets Système de douche design rond – 2 sorties



Last revision: 12/17/18

# **Ca Bano**

#### #6006

6" ceiling arm with round flange





1/2" Male NPT inlet Sliding flange

Finish: Chrome (#99)

## **Ca Bano**

#### #6024

10" round thin rain head





4 mm in thickness Easy clean nozzles High polished stainless steel 2.5 GPM (9.5 L/min.)

Finish: Chrome (#99)

### **Ca Bano**

#### **#75149**

Shower rail kit





Includes bar, hose and hand shower 3 position spray Easy clean nozzles 2.5 GPM (9.5 L/min.)

Finish: Chrome (#99)



Cabano cannot be held responsible for any technical or typographical errors or omissions contained within this document and reserves the right to make changes without prior notice.

Last revision: 12/17/18

# **Ca Bano**

#### #6032

Round wall supply elbow







1/2" female inlet

Finish: Chrome (#99)