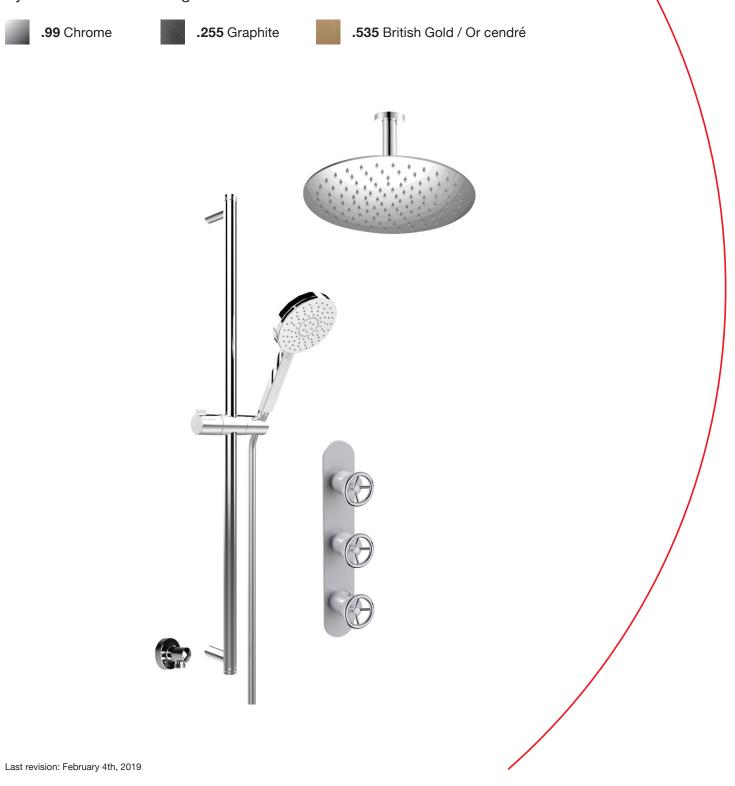

### **CENTURY #60SD30C**

Round Shower Design – 2 outlets Système de douche design rond – 2 sorties

Last revision: 12/17/18