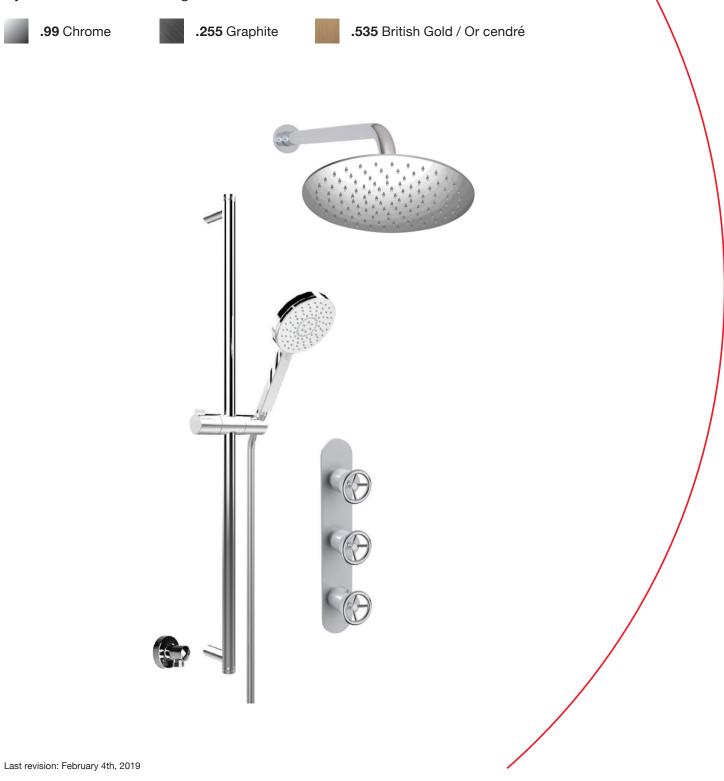

### **CENTURY #60SD30**

Round Shower Design – 2 outlets Système de douche design rond – 2 sorties

Last revision: 12/17/18