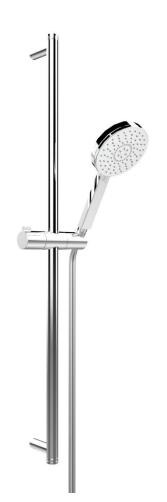

### **Ca Bano**

#### **#75149**

Shower rail kit

Includes bar, hose and hand shower 3 position spray Easy clean nozzles 2.5 GPM (9.5 L/min.)

Finish: Chrome (#99)

Cabano cannot be held responsible for any technical or typographical errors or omissions contained within this document and reserves the right to make changes without prior notice.