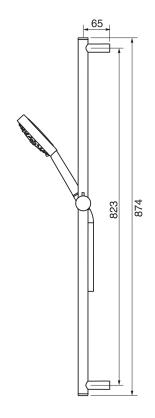

### **Ca Bano**

#### **#75149**

Shower rail kit

Includes bar, hose and hand shower 3 position spray Easy clean nozzles 2.5 GPM (9.5 L/min.)

Finish: Chrome (#99)

Cabano cannot be held responsible for any technical or typographical errors or omissions contained within this document and reserves the right to make changes without prior notice.