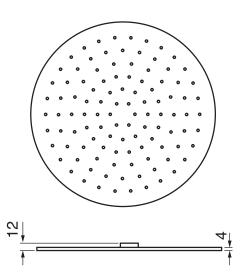

## **Ca Bano**

#### #6024

10" round thin rain head

4 mm in thickness Easy clean nozzles High polished stainless steel 2.5 GPM (9.5 L/min.)

Finish: Chrome (#99)