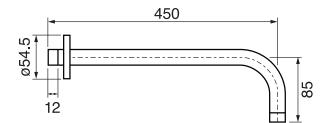

#### **#6018**

18" shower arm with round flange

1/2" Male NPT inlet Sliding flange

Finish: Chrome (#99)