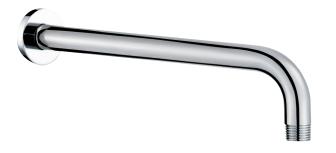

#### **#6018**

18" shower arm with round flange

1/2" Male NPT inlet Sliding flange

Finish: Chrome (#99)