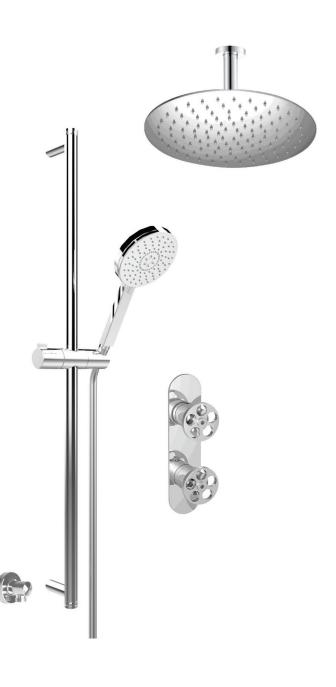

**Specs Sheet Fiche technique** 

## **CENTURY #63SD32C**

Round Shower Design – 2 outlets Système de douche design rond - 2 sorties

.99 Chrome

Last revision: 12/17/18