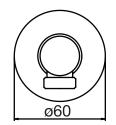

# **Ca Bano**

#### #6006

6" ceiling arm with round flange

1/2" Male NPT inlet Sliding flange

Finish: Chrome (#99)