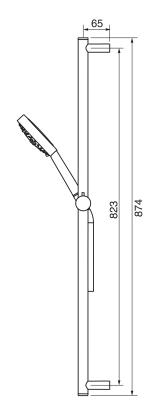

## **Ca Bano**

### **#75149**

Shower rail kit

Includes bar, hose and hand shower 3 position spray Easy clean nozzles 2.5 GPM (9.5 L/min.)

Finish: Chrome (#99)

Cabano cannot be held responsible for any technical or typographical errors or omissions contained within this document and reserves the right to make changes without prior notice.