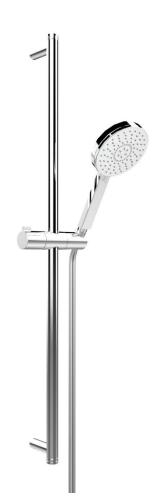

## **Ca Bano**

### **#75149**

Shower rail kit

Includes bar, hose and hand shower 3 position spray Easy clean nozzles 2.5 GPM (9.5 L/min.)

Finish: Chrome (#99)

Cabano cannot be held responsible for any technical or typographical errors or omissions contained within this document and reserves the right to make changes without prior notice.