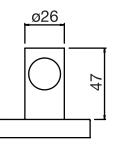

# **Ca Bano**

#### #6024

10" round thin rain head

4 mm in thickness Easy clean nozzles High polished stainless steel 2.5 GPM (9.5 L/min.)

Finish: Chrome (#99)