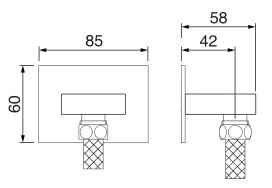

### **Emotion #6047**

Square flush mount body spray

Directional head Easy clean nozzles 1.5 GPM (5.7 L/min.)