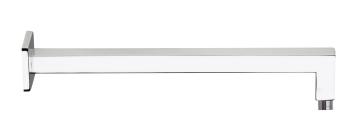

#### #6016

16" shower arm with square flange

1/2" Male NPT inlet Sliding flange