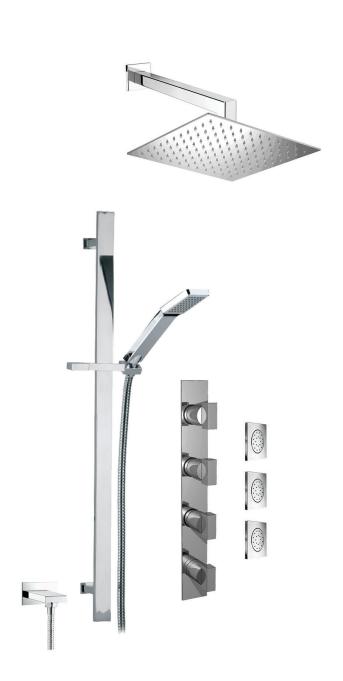

# **EDGE #64SD31**

Square Shower Design – 3 outlets Système de douche design carré – 3 sorties

.99 Chrome

#### #6016

16" shower arm with square flange

1/2" Male NPT inlet Sliding flange

#### #6079

10" square thin rain head

4 mm in thickness Easy clean nozzles High polished stainless steel 2.5 GPM (9.5 L/min.)

Last revision: 12/17/18

### **Quadra #75111**

Shower rail kit

Includes bar, hose and hand shower 3 position spray with massage Easy clean nozzles 2.5 GPM (9.5 L/min.)

## **Edge #6031**

Wall supply elbow

1/2" male NPT inlet Easy slide installation

### **Emotion #6047**

Square flush mount body spray

Directional head Easy clean nozzles 1.5 GPM (5.7 L/min.)