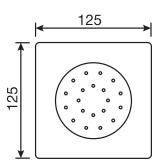

### **Emotion #6047**

Square flush mount body spray

Directional head Easy clean nozzles 1.5 GPM (5.7 L/min.)