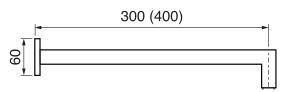

#### #6016

16" shower arm with square flange

1/2" Male NPT inlet Sliding flange