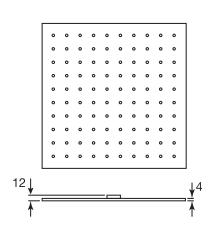

### **Quadra #75111**

Shower rail kit

Includes bar, hose and hand shower 3 position spray with massage Easy clean nozzles 2.5 GPM (9.5 L/min.)