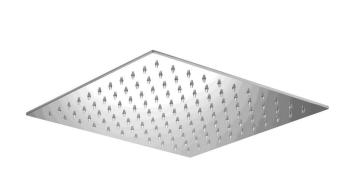

#### #6079

10" square thin rain head

4 mm in thickness Easy clean nozzles High polished stainless steel 2.5 GPM (9.5 L/min.)

Last revision: 12/17/18