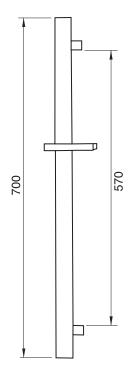

#### Quadra #75111

Shower rail kit

Includes bar, hose and hand shower 3 position spray with massage Easy clean nozzles 2.5 GPM (9.5 L/min.)

Finish: Chrome (#99)

Cabano cannot be held responsible for any technical or typographical errors or omissions contained within this document and reserves the right to make changes without prior notice.