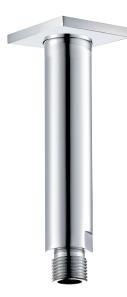

### #6007

6" ceiling arm with square flange

1/2" Male NPT inlet Sliding flange

Finish: Chrome (#99)

Last revision: 12/11/18