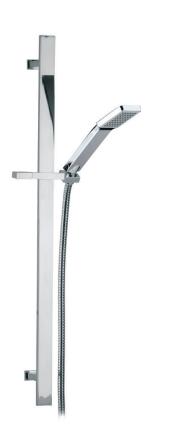

#### Quadra #75111

Shower rail kit

Includes bar, hose and hand shower 3 position spray with massage Easy clean nozzles 2.5 GPM (9.5 L/min.)

Finish: Chrome (#99)

Cabano cannot be held responsible for any technical or typographical errors or omissions contained within this document and reserves the right to make changes without prior notice.