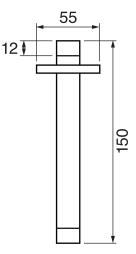

### #6007

6" ceiling arm with square flange

1/2" Male NPT inlet Sliding flange

Finish: Chrome (#99)

Last revision: 12/11/18