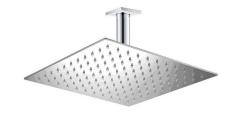

#### #6079

10" square thin rain head

4 mm in thickness Easy clean nozzles High polished stainless steel 2.5 GPM (9.5 L/min.)

Finish: Chrome (#99)