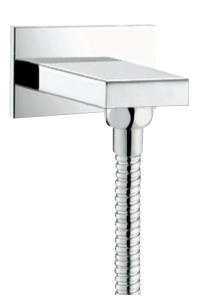

#### Edge #6031

Wall supply elbow

1/2" male NPT inlet Easy slide installation

Finish: Chrome (#99)