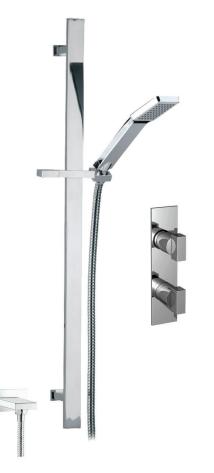

#### Quadra #75111

Shower rail kit

Includes bar, hose and hand shower 3 position spray with massage Easy clean nozzles 2.5 GPM (9.5 L/min.)

Finish: Chrome (#99)

Cabano cannot be held responsible for any technical or typographical errors or omissions contained within this document and reserves the right to make changes without prior notice.