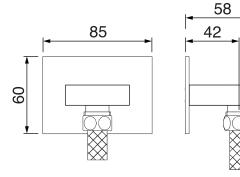

#### Edge #6031

Wall supply elbow

1/2" male NPT inlet Easy slide installation

Finish: Chrome (#99)