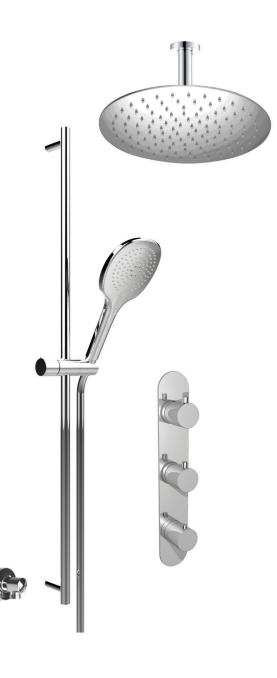

#### #6006

6" ceiling arm with round flange

1/2" Male NPT inlet Sliding flange

Finish: Chrome (#99)