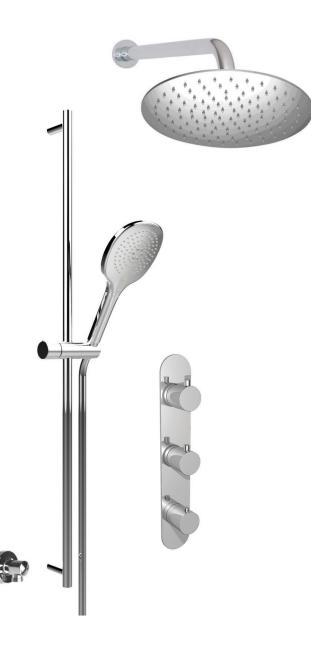

# **Ca Bano**

#### **#6018**

18" shower arm with round flange

1/2" Male NPT inlet Sliding flange

Finish: Chrome (#99)

## **Ca Bano**

#### #6024

10" round thin rain head

4 mm in thickness Easy clean nozzles High polished stainless steel 2.5 GPM (9.5 L/min.)

Finish: Chrome (#99)

### **Ca Bano**

### #75118

Shower rail kit

Includes bar, hose and hand shower 2 position spray Easy clean nozzles 2.5 GPM (9.5 L/min.)

Finish: Chrome (#99)

Cabano cannot be held responsible for any technical or typographical errors or omissions contained within this document and reserves the right to make changes without prior notice.