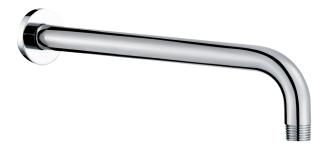

# **Ca Bano**

#### **#6018**

18" shower arm with round flange

1/2" Male NPT inlet Sliding flange

Finish: Chrome (#99)