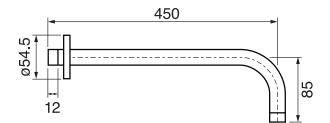

# **Ca Bano**

#### **#6018**

18" shower arm with round flange

1/2" Male NPT inlet Sliding flange

Finish: Chrome (#99)