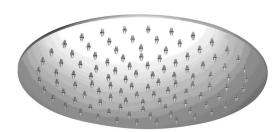

## **Ca Bano**

#### #6024

10" round thin rain head

4 mm in thickness Easy clean nozzles High polished stainless steel 2.5 GPM (9.5 L/min.)

Finish: Chrome (#99)