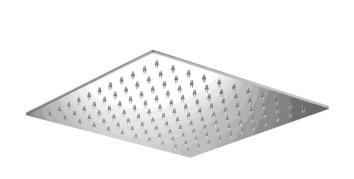

#### #6079

10" square thin rain head

4 mm in thickness Easy clean nozzles High polished stainless steel 2.5 GPM (9.5 L/min.)