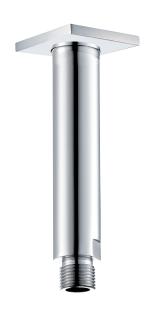

#### #6007

6" ceiling arm with square flange

1/2" Male NPT inlet Sliding flange