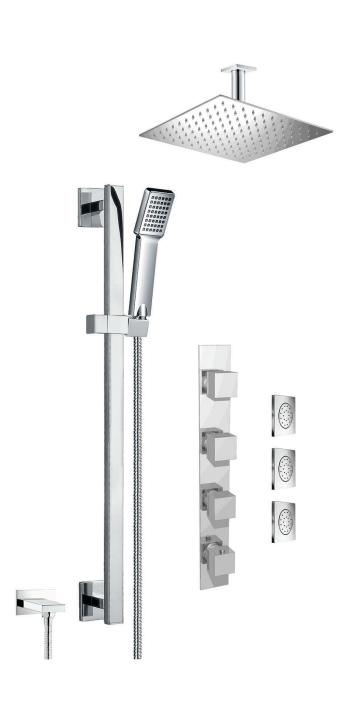

# **LEXUS #68SD31C**

Square Shower Design – 3 outlets Système de douche design carré – 3 sorties

.99 Chrome

#### #6007

6" ceiling arm with square flange

1/2" Male NPT inlet Sliding flange

#### #6079

10" square thin rain head

4 mm in thickness Easy clean nozzles High polished stainless steel 2.5 GPM (9.5 L/min.)

#### **#75117**

Shower rail kit

Includes bar, hose and hand shower Single spray hand shower Easy clean nozzles 2 GPM (7.5 L/min.)

# **Edge #6031**

Wall supply elbow

1/2" male NPT inlet Easy slide installation

### **Emotion #6047**

Square flush mount body spray

Directional head Easy clean nozzles 1.5 GPM (5.7 L/min.)