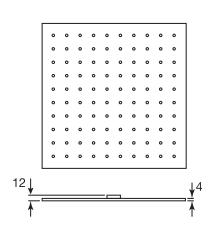

#### #6079

10" square thin rain head

4 mm in thickness Easy clean nozzles High polished stainless steel 2.5 GPM (9.5 L/min.)