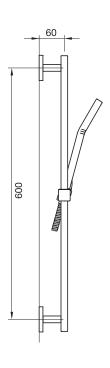

#### **#75117**

Shower rail kit

Includes bar, hose and hand shower Single spray hand shower Easy clean nozzles 2 GPM (7.5 L/min.)