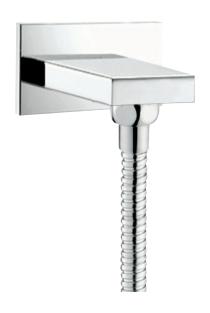

# **Edge #6031**

Wall supply elbow

1/2" male NPT inlet Easy slide installation