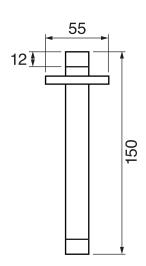

# **Edge #6031**

Wall supply elbow

1/2" male NPT inlet Easy slide installation