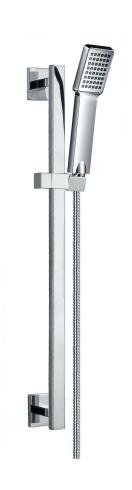

#### **#75117**

Shower rail kit

Includes bar, hose and hand shower Single spray hand shower Easy clean nozzles 2 GPM (7.5 L/min.)