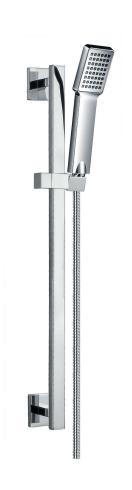

### **#75117**

Shower rail kit

Includes bar, hose and hand shower Single spray hand shower Easy clean nozzles 2 GPM (7.5 L/min.)