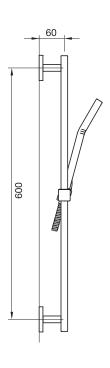

### **#75117**

Shower rail kit

Includes bar, hose and hand shower Single spray hand shower Easy clean nozzles 2 GPM (7.5 L/min.)