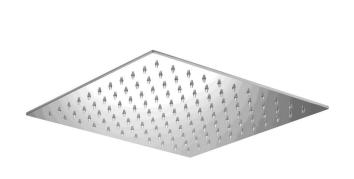

### #6079

10" square thin rain head

4 mm in thickness Easy clean nozzles High polished stainless steel 2.5 GPM (9.5 L/min.)