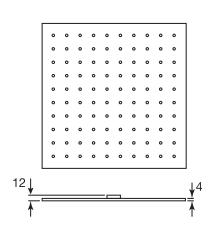

### #6079

10" square thin rain head

4 mm in thickness Easy clean nozzles High polished stainless steel 2.5 GPM (9.5 L/min.)