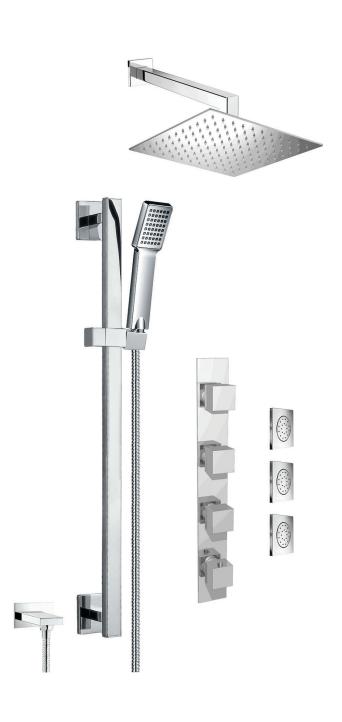

# **LEXUS #68SD31**

Square Shower Design – 3 outlets Système de douche design carré – 3 sorties

.99 Chrome

#### #6016

16" shower arm with square flange

1/2" Male NPT inlet Sliding flange

### #6079

10" square thin rain head

4 mm in thickness Easy clean nozzles High polished stainless steel 2.5 GPM (9.5 L/min.)

### **#75117**

Shower rail kit

Includes bar, hose and hand shower Single spray hand shower Easy clean nozzles 2 GPM (7.5 L/min.)

# **Edge #6031**

Wall supply elbow

1/2" male NPT inlet Easy slide installation

### **Emotion #6047**

Square flush mount body spray

Directional head Easy clean nozzles 1.5 GPM (5.7 L/min.)