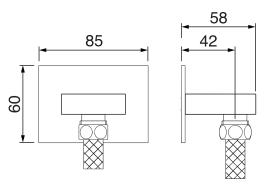

# **Edge #6031**

Wall supply elbow

1/2" male NPT inlet Easy slide installation