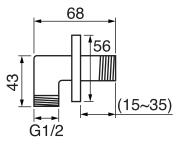

## **Ca Bano**

#### 360 #6037

Round wall supply elbow

1/2" male NPT inlet Sliding flange

Finish: Chrome (#99)