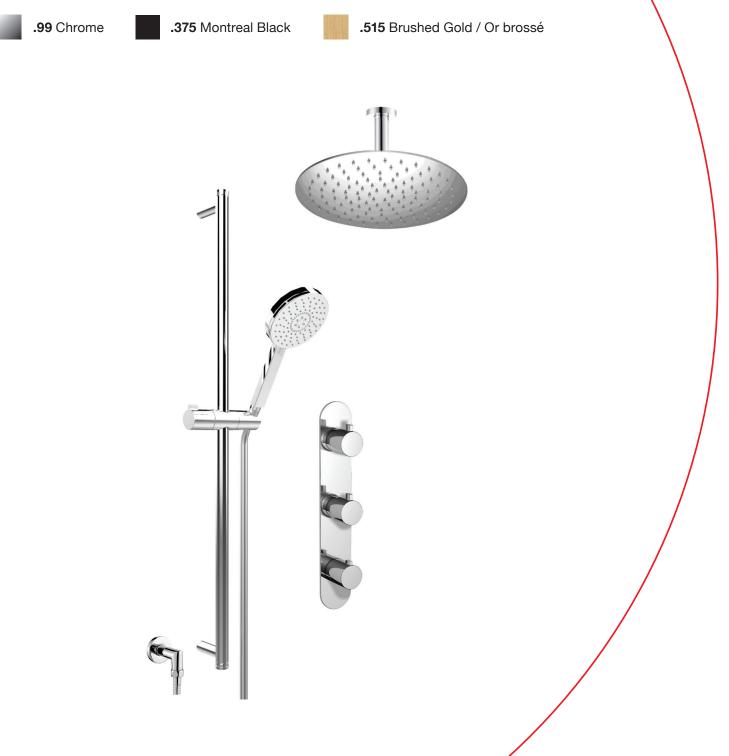

### PROGRAM 1 #89SD30C

Round Shower Design – 2 outlets

Système de douche design rond – 2 sorties

Last revision: 12/17/18

#### **#6018**

18" shower arm with round flange

1/2" Male NPT inlet Sliding flange

Finish: Chrome (#99)

#### #6024

10" round thin rain head

4 mm in thickness Easy clean nozzles High polished stainless steel 2.5 GPM (9.5 L/min.)

Finish: Chrome (#99)

#### **#75149**

Shower rail kit

Includes bar, hose and hand shower 3 position spray Easy clean nozzles 2.5 GPM (9.5 L/min.)

Finish: Chrome (#99)

Cabano cannot be held responsible for any technical or typographical errors or omissions contained within this document and reserves the right to make changes without prior notice.

#### 360 #6037

Round wall supply elbow

1/2" male NPT inlet Sliding flange

Finish: Chrome (#99)