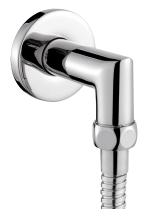

## **Ca Bano**

#### 360 #6037

Round wall supply elbow

1/2" male NPT inlet Sliding flange

Finish: Chrome (#99)