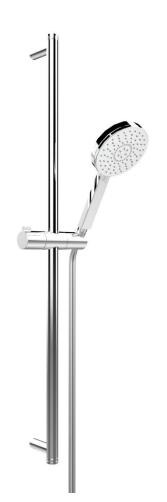

### **#75149**

Shower rail kit

Includes bar, hose and hand shower 3 position spray Easy clean nozzles 2.5 GPM (9.5 L/min.)

Finish: Chrome (#99)

Cabano cannot be held responsible for any technical or typographical errors or omissions contained within this document and reserves the right to make changes without prior notice.