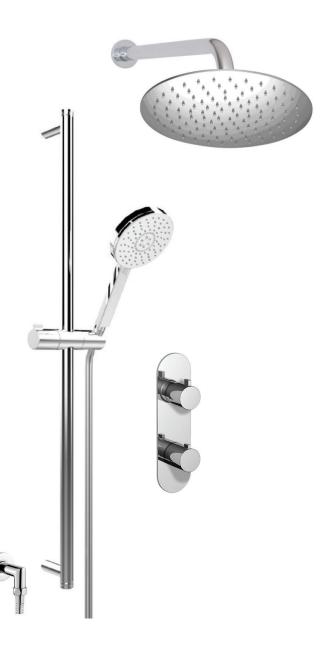

# **Ca Bano**

#### **#6018**

18" shower arm with round flange

1/2" Male NPT inlet Sliding flange

Finish: Chrome (#99)