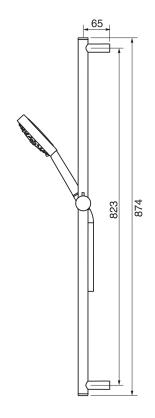

### **#75149**

Shower rail kit

Includes bar, hose and hand shower 3 position spray Easy clean nozzles 2.5 GPM (9.5 L/min.)

Finish: Chrome (#99)

Cabano cannot be held responsible for any technical or typographical errors or omissions contained within this document and reserves the right to make changes without prior notice.