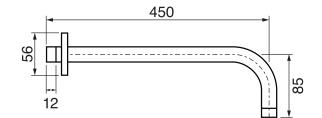

#### #6019

18" shower arm with square flange

1/2" Male NPT inlet Sliding flange

Finish: Chrome (#99)

Last revision: 12/11/18