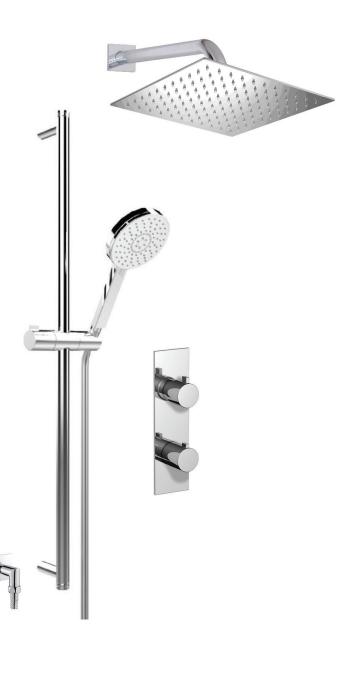

### **PROGRAM 1 #89SD42**

Square Shower Design – 2 outlets Système de douche design carré – 2 sorties

.99 Chrome

Last revision: 12/17/18

#### #6019

18" shower arm with square flange

1/2" Male NPT inlet Sliding flange

Finish: Chrome (#99)

Last revision: 12/11/18

#### #6079

10" square thin rain head

4 mm in thickness Easy clean nozzles High polished stainless steel 2.5 GPM (9.5 L/min.)

Finish: Chrome (#99)

### **#75149**

Shower rail kit

Includes bar, hose and hand shower 3 position spray Easy clean nozzles 2.5 GPM (9.5 L/min.)

Finish: Chrome (#99)

Cabano cannot be held responsible for any technical or typographical errors or omissions contained within this document and reserves the right to make changes without prior notice.