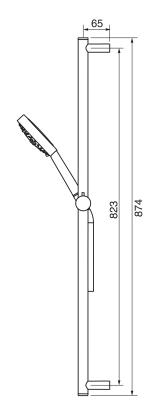

### **Ca Bano**

### **#75149**

Shower rail kit

Includes bar, hose and hand shower 3 position spray Easy clean nozzles 2.5 GPM (9.5 L/min.)

Finish: Chrome (#99)

Cabano cannot be held responsible for any technical or typographical errors or omissions contained within this document and reserves the right to make changes without prior notice.