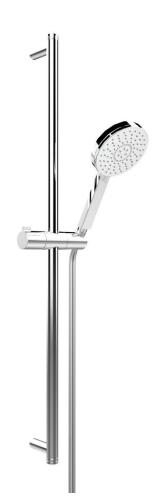

### **Ca Bano**

### **#75149**

Shower rail kit

Includes bar, hose and hand shower 3 position spray Easy clean nozzles 2.5 GPM (9.5 L/min.)

Finish: Chrome (#99)

Cabano cannot be held responsible for any technical or typographical errors or omissions contained within this document and reserves the right to make changes without prior notice.