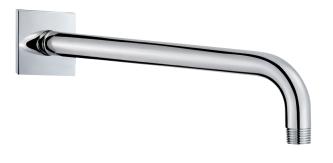

#### #6019

18" shower arm with square flange

1/2" Male NPT inlet Sliding flange

Finish: Chrome (#99)

Last revision: 12/11/18