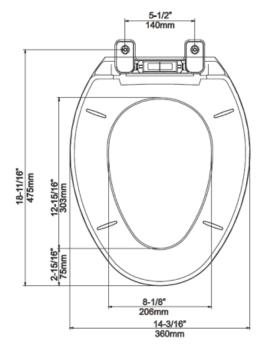

## Caroma Soft Closing Elongated Seat

A soft-closing seat designed and engineered to perfectly fit Caroma elongated toilet bowls

- Soft Close technology prevents the lid from slamming down. Lid always closes softly and quietly
- Top Fixing for ease of installation and maintenance
- Sturdy Polypropylene construction resists staining, fading, chipping and peeling
- Engineered to ensure excellent fit and comfort
- Discreet, color matched plastic hinge system
- Two Year Warranty