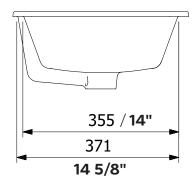

## Konrad Undermount Sink

#1112 | 22" x 15 3/4" x 7"

Cheviot Products vitreous china sinks are finely crafted for outstanding beauty and practicality. Fired onto each sink is a fine glaze of powdered glass to ensure a lifetime of durability, ease of cleaning, and resistance to bacteria and other microbes.

## Note

Rough-in dimensions may vary +/- 1/2" and are subject to change. No responsibility is assumed by Cheviot Products Inc. One Year Limited Warranty against manufacturer's defects.