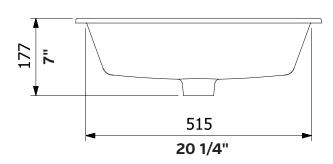

## Konrad Undermount Sink

#1112 | 22" x 15 3/4" x 7"

Cheviot Products vitreous china sinks are finely crafted for outstanding beauty and practicality. Fired onto each sink is a fine glaze of powdered glass to ensure a lifetime of durability, ease of cleaning, and resistance to bacteria and other microbes.