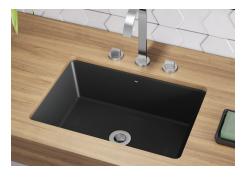

Tel: 604-464-8966 Fax: 604-464-8993 Toll Free: 1-800-444-5969 Toll Free Fax: 1-800-211-2555 help@cheviotproducts.com cheviotproducts.com

#1112-GR Shown

## Konrad Undermount Sink

#1112 | 22" x 15 3/4" x 7"

Cheviot Products vitreous china sinks are finely crafted for outstanding beauty and practicality. Fired onto each sink is a fine glaze of powdered glass to ensure a lifetime of durability, ease of cleaning, and resistance to bacteria and other microbes.