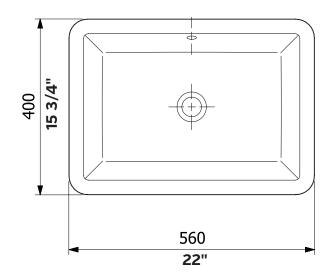

## Konrad Undermount Sink

#1112 | 22" x 15 3/4" x 7"

Cheviot Products vitreous china sinks are finely crafted for outstanding beauty and practicality. Fired onto each sink is a fine glaze of powdered glass to ensure a lifetime of durability, ease of cleaning, and resistance to bacteria and other microbes.