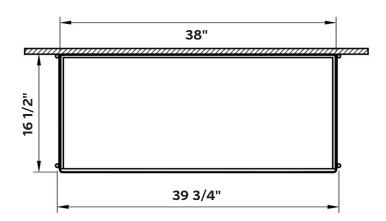

## **EQUAL**Double Storage Unit

#1308 | 39 3/4" x 16 1/2" x 17 1/2"

Designed in collaboration with Claudio Bellini. Equal represents the equilibrium between the rational and the sensual. It employs basic geometric forms obsessively shaped by simplicity, embracing at the same time natural organic forms. Through the ordered, edgy but still rounded and soft forms, Equal creates the ultimate bathroom harmony.