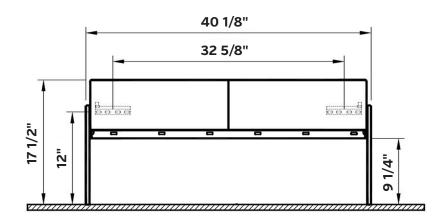

## **EQUAL**Double Storage Unit

#1308 | 39 3/4" x 16 1/2" x 17 1/2"

Designed in collaboration with Claudio Bellini. Equal represents the equilibrium between the rational and the sensual. It employs basic geometric forms obsessively shaped by simplicity, embracing at the same time natural organic forms. Through the ordered, edgy but still rounded and soft forms, Equal creates the ultimate bathroom harmony.