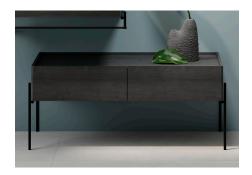

#1308-BO Shown

## **EQUAL**Double Storage Unit

#1308 | 39 3/4" x 16 1/2" x 17 1/2"

Designed in collaboration with Claudio Bellini. Equal represents the equilibrium between the rational and the sensual. It employs basic geometric forms obsessively shaped by simplicity, embracing at the same time natural organic forms. Through the ordered, edgy but still rounded and soft forms, Equal creates the ultimate bathroom harmony.