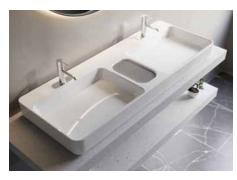

Toll Free: 1-800-444-5969 Toll Free Fax: 1-800-211-2555 help@cheviotproducts.com cheviotproducts.com

#1311-WH-1 Shown

## **Infinity Double** Vessel Sink

#1311 | 43 1/4" x 18 7/8"x 3 3/4"

Cheviot Products vitreous china sinks are finely crafted for outstanding beauty and practicality. Fired onto each sink is a fine glaze of powdered glass to ensure a lifetime of durability, ease of cleaning, and resistance to bacteria and other microbes.