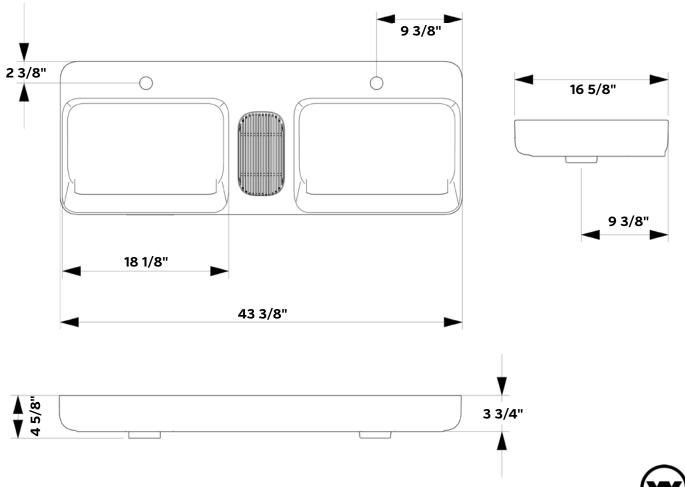

## **Infinity Double** Vessel Sink

#1311 | 43 1/4" x 18 7/8"x 3 3/4"

Cheviot Products vitreous china sinks are finely crafted for outstanding beauty and practicality. Fired onto each sink is a fine glaze of powdered glass to ensure a lifetime of durability, ease of cleaning, and resistance to bacteria and other microbes.

## Note

Rough-in dimensions may vary +/- 1/2" and are subject to change. No responsibility is assumed by Cheviot Products Inc. One Year Limited Warranty against manufacturer's defects.