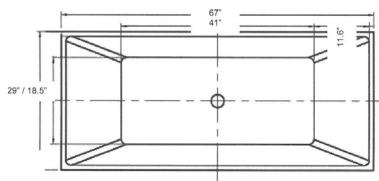

Overall Specifications:.67"L x 29"W x 23.58"H // Approximate Weight: 140 lbs // Material: High polished interior / exterior acrylic with reinforced fibreglass

Integrated drain included // Faucet application for FREESTANDING or TILED WALL.