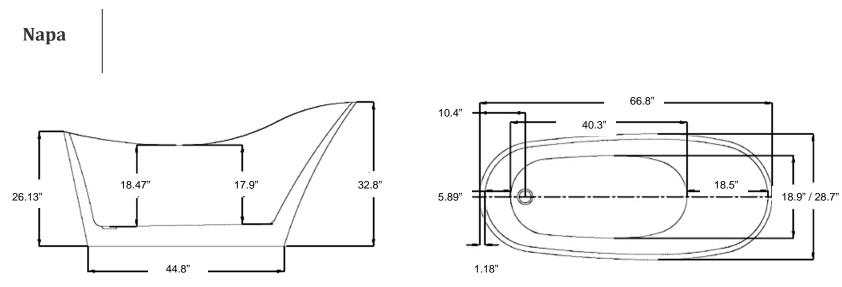

Overall Specifications: .66.8"L x 31.4"W x 23.5"H // Approximate Weight: 140 lbs // Material: High polished interior / exterior acrylic with reinforced fibreglass

Integrated drain included // Faucet application for FREESTANDING or TILED WALL.