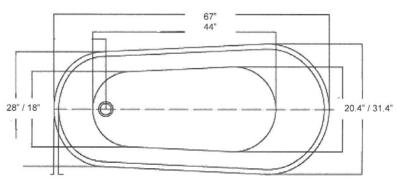

## **Prestige**

Overall Specifications:.59"L x 30"W x23"H // Approximate Weight: 125 lbs // Material: High polished interior / exterior acrylic with reinforced fibreglass

Drain is NOT included // Faucet application: freestanding, tiled wall, deck mount (HOLES ARE NOT PRE-DRILLED)

Overall Specifications: 69.16"L x 31.44W" x 24.75H // Approximate Weight: 125 lbs // Material: High polished interior / exterior acrylic with reinforced fibreglass

Drain is NOT included // Faucet application: freestanding, tiled wall, deck mount (Holes are NOT PRE-DRILLED)