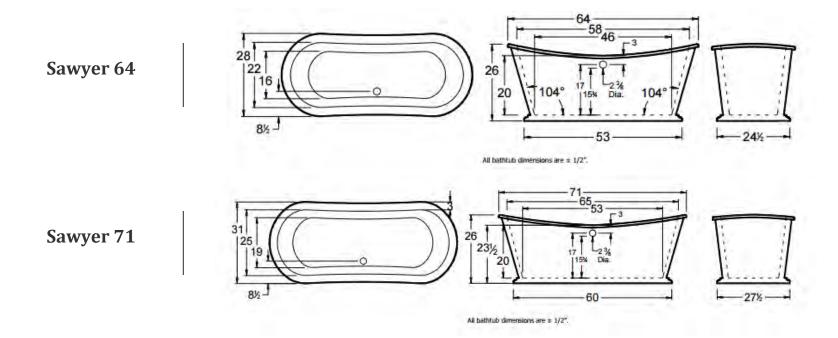

Overall Specifications: 69.16"L x 31.44W" x 24.75H // Approximate Weight: 125 lbs // Material: High polished interior / exterior acrylic with reinforced fibreglass

Drain is NOT included // Faucet application: freestanding, tiled wall, deck mount (Holes are NOT PRE-DRILLED)

Drain is NOT included // Faucet application for FREESTANDING or TILED WALL.

Overall Specifications:.63"L x 31.44"W x 23.58"H // Approximate Weight: 140 lbs // Material: High polished interior / exterior acrylic with reinforced fibreglass