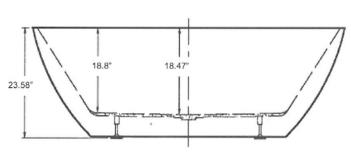

Drain is NOT included // Faucet application for FREESTANDING or TILED WALL.

Overall Specifications:.63"L x 31.44"W x 23.58"H // Approximate Weight: 140 lbs // Material: High polished interior / exterior acrylic with reinforced fibreglass

Integrated drain included // Faucet application for FREESTANDING or TILED WALL.

Malibu

All measurements are approximate and may change without notice. We will not be responsible for faulty or improper installation. We strongly recommend having product onsite before installing any hard plumbing or drilling any holes.