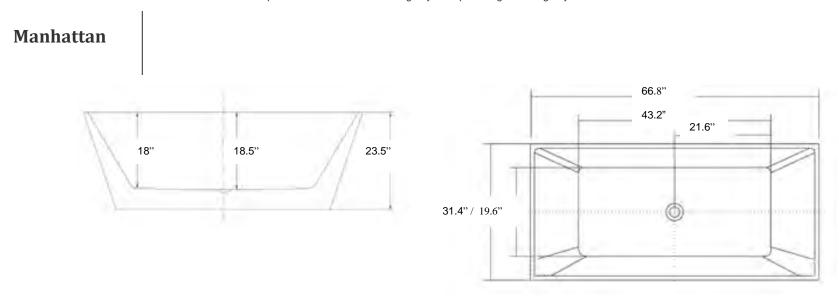

Overall Specifications: .66.8"L x 31.4"W x 23.5"H // Approximate Weight: 140 lbs // Material: High polished interior / exterior acrylic with reinforced fibreglass

Integrated drain included // Faucet application for FREESTANDING or TILED WALL.