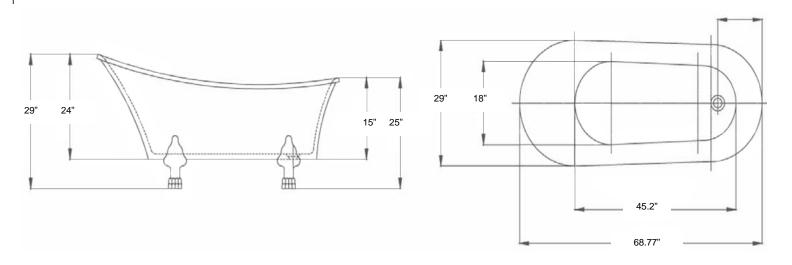

## **Prestige**

Overall Specifications:.59"L x 30"W x23"H // Approximate Weight: 125 lbs // Material: High polished interior / exterior acrylic with reinforced fibreglass

Drain is NOT included // Faucet application: freestanding, tiled wall, deck mount (HOLES ARE NOT PRE-DRILLED)

Overall Specifications: 69.16"L x 31.44W" x 24.75H // Approximate Weight: 125 lbs // Material: High polished interior / exterior acrylic with reinforced fibreglass

Drain is NOT included // Faucet application: freestanding, tiled wall, deck mount (Holes are NOT PRE-DRILLED)