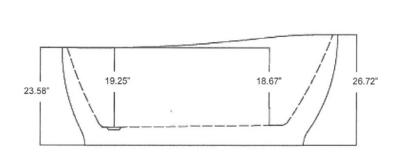

Drain is NOT included // Faucet application for FREESTANDING or TILED WALL.

Overall Specifications:.63"L x 31.44"W x 23.58"H // Approximate Weight: 140 lbs // Material: High polished interior / exterior acrylic with reinforced fibreglass