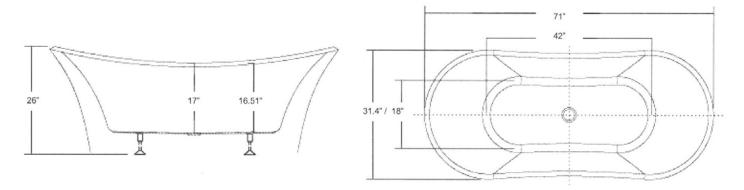

Overall Specifications:.71"L x 31.4"W x 26"H // Approximate Weight: 140 lbs // Material: High polished interior / exterior acrylic with reinforced fibreglass

Integrated drain included // Faucet application for FREESTANDING or TILED WALL.