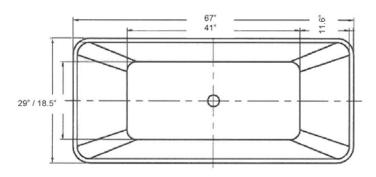

Overall Specifications:.67"L x 29"W x 23.58"H // Approximate Weight: 140 lbs // Material: High polished interior / exterior acrylic with reinforced fibreglass

Integrated drain included // Faucet application for FREESTANDING or TILED WALL.