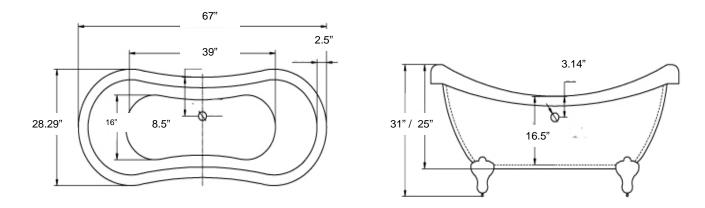

Overall Specifications:.67"L x 28.29"W x31"H // Approximate Weight: 125 lbs // Material: High polished interior / exterior acrylic with reinforced fibreglass

Overall Specifications:.71"L x 31"W x 26"H // Approximate Weight: 125 lbs // Material: High polished interior / exterior acrylic with reinforced fibreglass