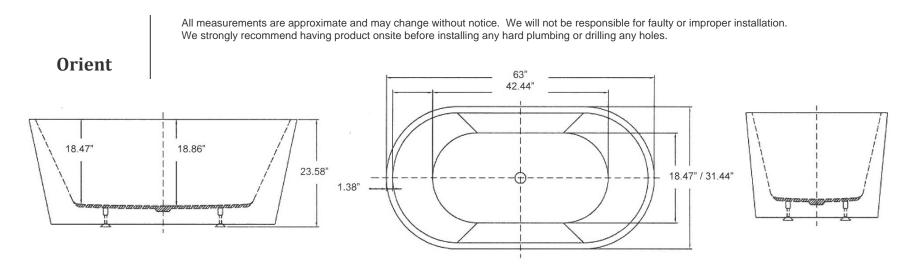

Drain is NOT included // Faucet application for FREESTANDING or TILED WALL.

Overall Specifications:.63"L x 31.44"W x 23.58"H // Approximate Weight: 140 lbs // Material: High polished interior / exterior acrylic with reinforced fibreglass

Integrated drain included // Faucet application for FREESTANDING or TILED WALL.

Malibu

All measurements are approximate and may change without notice. We will not be responsible for faulty or improper installation. We strongly recommend having product onsite before installing any hard plumbing or drilling any holes.