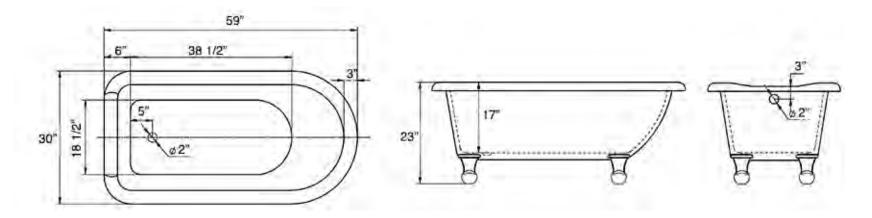

## **Majesty**

All measurements are approximate and may change without notice. We will not be responsible for faulty or improper installation. We strongly recommend having product onsite before installing any hard plumbing or drilling any holes.

Overall Specifications:.67"L x 28.29"W x31"H // Approximate Weight: 125 lbs // Material: High polished interior / exterior acrylic with reinforced fibreglass

Overall Specifications:.71"L x 31"W x 26"H // Approximate Weight: 125 lbs // Material: High polished interior / exterior acrylic with reinforced fibreglass

Drain is NOT included // Faucet application for FREESTANDING or TILED WALL.

Overall Specifications:.63"L x 31.44"W x 23.58"H // Approximate Weight: 140 lbs // Material: High polished interior / exterior acrylic with reinforced fibreglass