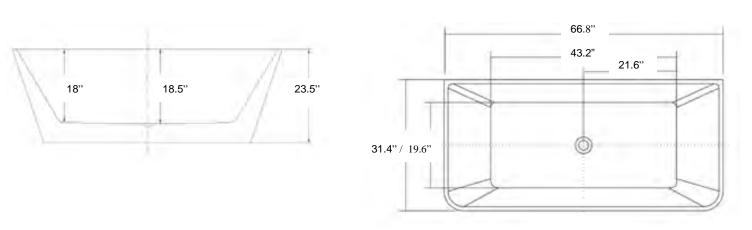

Overall Specifications: .66.8"L x 31.4"W x 23.5"H // Approximate Weight: 140 lbs // Material: High polished interior / exterior acrylic with reinforced fibreglass

Integrated drain included // Faucet application for FREESTANDING or TILED WALL.