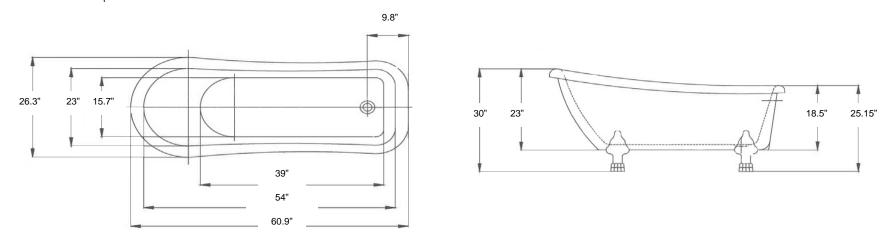

## **Newbury 60**

Overall Specifications: 60.9"L x 26.3"W x 30" (highest) / 25.15"H (lowest) // Approximate Weight: 150 lbs // Material: High polished interior / exterior acrylic with reinforced fibreglass

Drain is NOT included // Faucet application: freestanding, tiled wall, inside wall mount