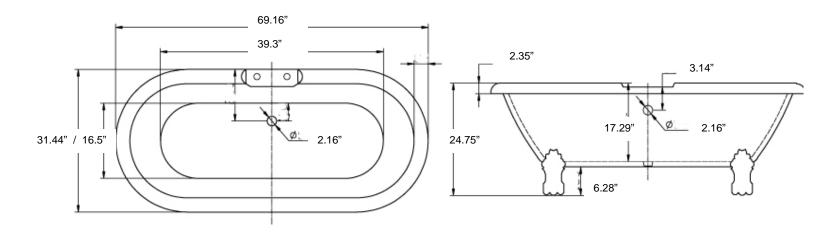

## Californian

All measurements are approximate and may change without notice. We will not be responsible for faulty or improper installation. We strongly recommend having product onsite before installing any hard plumbing or drilling any holes.

Overall Specifications:.71"L x 31.4"W x 26"H // Approximate Weight: 140 lbs // Material: High polished interior / exterior acrylic with reinforced fibreglass

Integrated drain included // Faucet application for FREESTANDING or TILED WALL.

Overall Specifications: .66.8"L x 31.4"W x 23.5"H // Approximate Weight: 140 lbs // Material: High polished interior / exterior acrylic with reinforced fibreglass

Integrated drain included // Faucet application for FREESTANDING or TILED WALL.