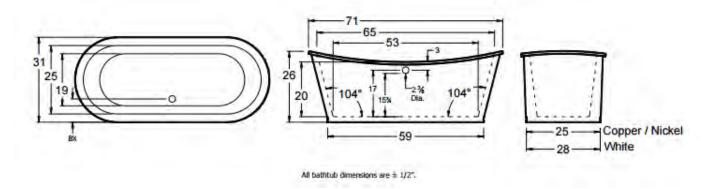

Overall Specifications:.71"L x 31.4"W x 26"H // Approximate Weight: 140 lbs // Material: High polished interior / exterior acrylic with reinforced fibreglass

Integrated drain included // Faucet application for FREESTANDING or TILED WALL.