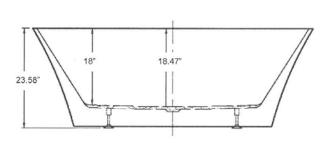

## **Prestige**

Overall Specifications:.59"L x 30"W x23"H // Approximate Weight: 125 lbs // Material: High polished interior / exterior acrylic with reinforced fibreglass

Drain is NOT included // Faucet application: freestanding, tiled wall, deck mount (HOLES ARE NOT PRE-DRILLED)