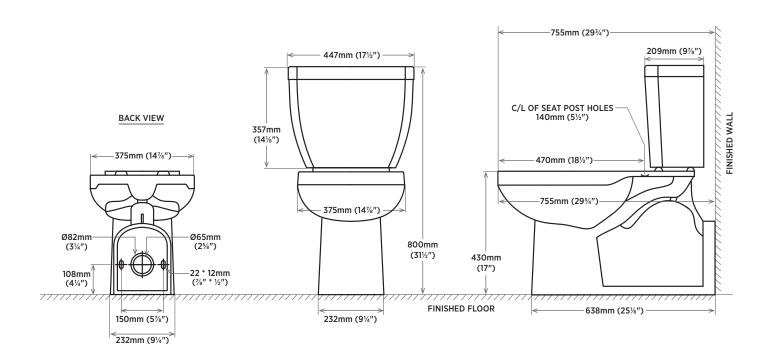

### **DIMENSIONS:**

447mm W x 755mm D x 800mm H 17½" W x 29¾" D x 31½" H

# **SHIPPING**

Bowl:

Cube 5.13 GW 60 lbs

Tank:

Cube 1.43 GW 33 lbs

**NOTES:** This toilet is designed to rough-in at a minimum dimension of  $108mm (4\%)^n$  from finished floorto C/L of outlet. Supply line not included with fixture and must be ordered separately.

Important: Dimensions of fixtures are nominal and may vary within the range of tolerances established by ASME standard A112.19.2. These measurements are subject to change or cancellation. No responsibility is assumed for use of superseded or voided pages.