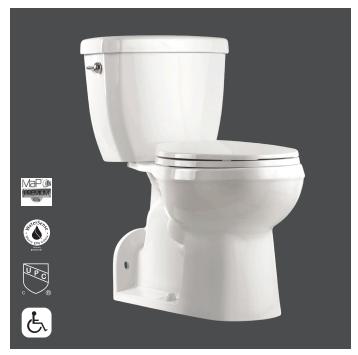

# CHANE PRESSURE ASSIST TOILET 3.8LPF / 1.0GPF

☐ 5722BMY Bowl

☐ **5721BOY** Unlined Pressure Assist Tank

# **PRODUCT SPECS:**

- High efficiency pressure assist toilet

- 3.8Lpf / 1.0Gpf

- Powerful and quiet pressure assisted Sloan FLUSHMATE\* Flush assures clean and complete removal of all waste

- Elongated siphon jet action bowl

- Vitreous china

- 17" bowl height

- Chrome tank lever

- Back outlet flange

- 2" Fully glazed ball pass trapway

- Water surface: 11%" x 7%" (295mm x 198mm)

- Toilet seat not included

# **COMPLIANCE CERTIFICATIONS**

Meets or exceeds the following:

- IAPMO cUPC

- US EPA WaterSense

- ASME A112.19.2 / CSA B45.1

- ANSI A117.1 ADA Guideline

- MaP Premium Tested 1000g

- LEED Compliant