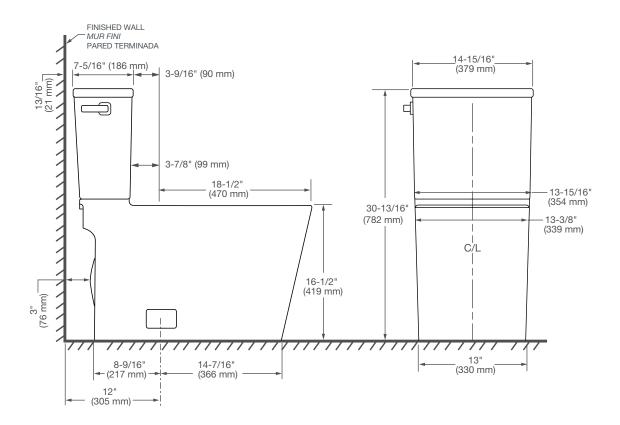

### **DIMENSIONS:**

NOMINAL DIMENSIONS 29-3/8"x 14-15/16"x 30-13/16" (746 x 379 x 782 mm)

WATER SPOT 7-7/8" (200 mm) wide 9-1/4" (235 mm) length 5-1/2" (140 mm) distance to rim

#### NOTES:

This toilet is designed to rough-in at a minimum dimension of 12" (305 mm) from finished wall to C/L of outlet. Supply not included with fixture and must be ordered separately. Dimensions shown for location of supply is suggested.

#### **IMPORTANT:**

Dimensions of fixtures are nominal and may vary within the range of tolerance established by ANSI Standard A112.19.2. These measurements are subject to change or cancellation. No responsibility is assumed for use of superseded or voided pages.