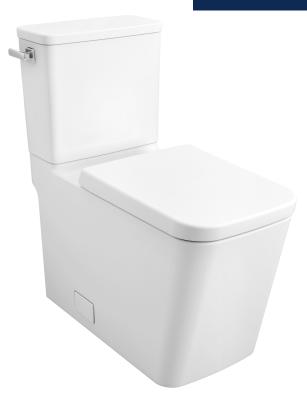

# **39662000** Left-Hand Trip Lever **39663000** Right-Hand Trip Lever EUROCUBE TWO-PIECE ELONGATED SINGLE FLUSH TOILET

### STANDARD SPECIFICATION:

- Elongated bowl design
- Made of vitreous china in Alpine White
- 12" (305 mm) rough-in
- Siphon action jetted bowl with smooth-sided, concealed trapway
- ADA Height
- Left and right hand trip lever options available
- High efficiency, low consumption 1.28 gpf/4.8 Lpf
- InfinaBright<sup>™</sup> surface coating reduces dirt and bacteria build-up ensuring the surface shines longer
- DreamClean<sup>™</sup> Rim scrubs the top to bottom with every flush
- 16-1/2" (419 mm) rim height
- Fully-glazed 2-1/8" (54 mm) trapway
- 3" (76 mm) flush valve
- Includes slow-close telescoping seat
- Color-matched bolt hole covers