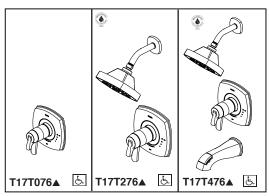

# TUB AND SHOWER FAUCET TRIM

Stryke™ Bath Collection
Valve Only (T17T076)
Shower Only (T17T276)
Tub/Shower (T17T476)