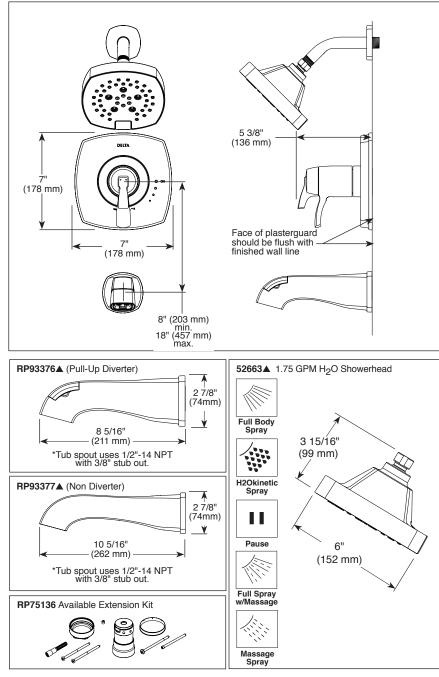

#### FEATURES:

- Tempassure<sup>®</sup> 17T Series thermostatic valve cartridge
- Five-setting H<sub>2</sub>Okinetic<sup>®</sup> Technology shower head

# **STANDARD SPECIFICATIONS:**

- Thermostatic wax element maintains the outlet temperature to ± 3.6 °F
- Max. 1.75 gpm @ 80 psi, 7.60 L/min @ 550 kPa.
- For use with MultiChoice<sup>®</sup> Universal rough valve body. (R10000 Series)
- Back-to-back installation capability.
- Lever volume control handle; temperature adjustment dial.
- Field adjustable to limit handle rotation into hot water zone.
- All parts replaceable from the front of the valve.
- Red/blue pad print temperature indicators on temperature adjustment dial.
- Adjusts for up to 1" wall thickness.
- Stem extension kit RP75136 can be ordered to allow for an additional 1 3/4" wall thickness. RP75136 ships with chrome escutcheon screws.