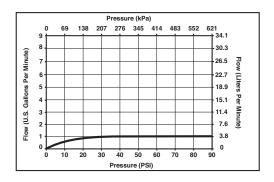

## STANDARD SPECIFICATIONS

- Flush mount installation.
- Must also order rough (R50200) and spray heads (SH5000▲, SH5002▲, SH5003▲, or SH5005▲) separately.
- 1.0 gpm @ 80 PSI, 3.8 L/min @ 550 kPa.