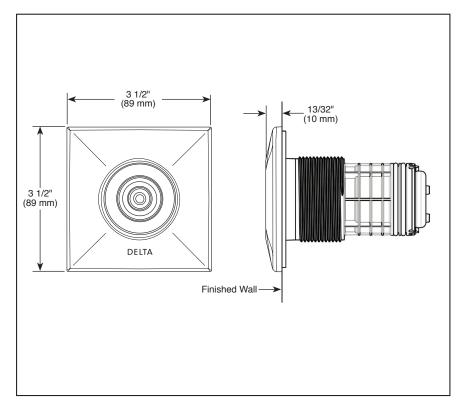

## HYDRACHOICETM SQUARE BODY SPRAY TRIM

■ 1.0 GPM

## STANDARD SPECIFICATIONS

- Flush mount installation.
- Must also order rough (R50200) and spray heads (SH5000▲, SH5002▲, SH5003▲, or SH5005▲) separately.
- 1.0 gpm @ 80 PSI, 3.8 L/min @ 550 kPa.