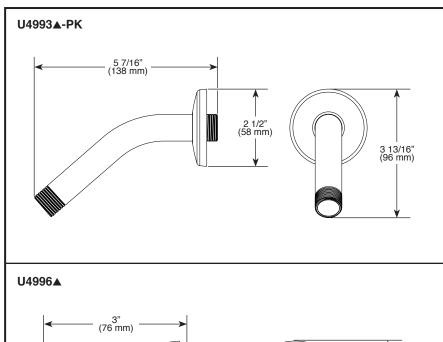

## SHOWER ARMS

- Fixed Shower Arms
- Brass Construction

## **FEATURES:**

- Shower arms attach directly to water supply.
- Shower arm with flange.
- 1/2-14 NPT threads.