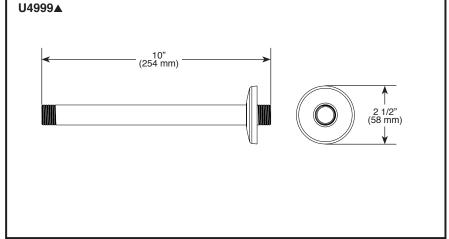

## SHOWER ARMS

- Fixed Shower Arms
- Brass Construction

## **FEATURES:**

- Shower arms attach directly to water supply.
- Shower arm with flange.
- 1/2-14 NPT threads.