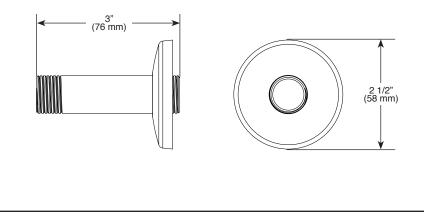

## SHOWER ARMS

- Fixed Shower Arms
- Brass Construction

## **FEATURES:**

- Shower arms attach directly to water supply.
- Shower arm with flange.
- 1/2-14 NPT threads.