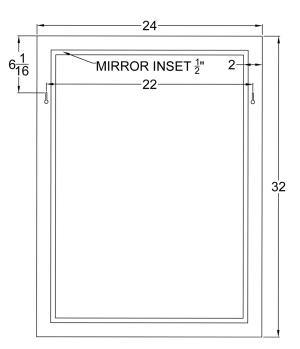

## FEATURES

• Solid wood frame with multi-layer moisture-resistant finish for premium protection and durability.

- Beveled edge mirror
- Horizontal or vertical wallmount option
- Mirrors transport easily and set up in minutes.