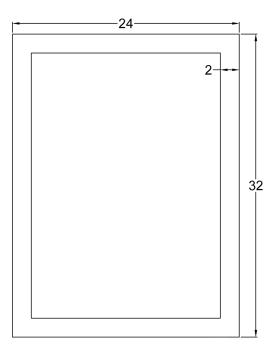

## FEATURES

• Solid wood frame with multi-layer moisture-resistant finish for premium protection and durability.

- Beveled edge mirror
- Horizontal or vertical wallmount option
- Mirrors transport easily and set up in minutes.