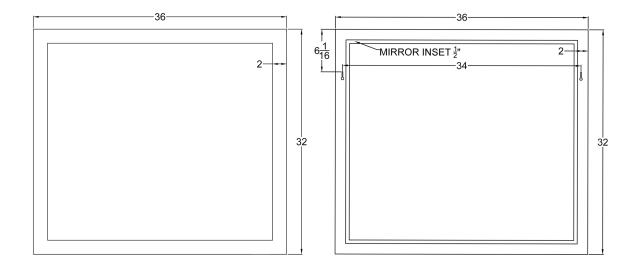

## FEATURES

• Solid wood frame with multi-layer moisture-resistant finish for premium protection and durability.

- Beveled edge mirror
- Horizontal or vertical wallmount option
- Mirrors transport easily and set up in minutes.