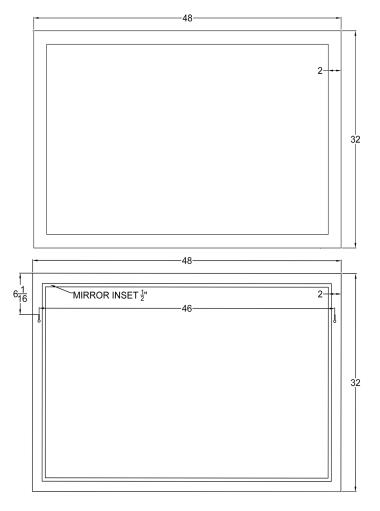

## FEATURES

• Solid wood frame with multi-layer moisture-resistant finish for premium protection and durability.

- Beveled edge mirror
- Horizontal or vertical wallmount option
- Mirrors transport easily and set up in minutes.