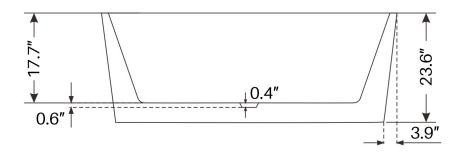

## **FEATURES**

- Manufactured with Lucite Acrylic and rienforced with fiberglass for extra-strength.
- Lucite Acrylic is non-porous material that is lightweight with a brilliant lasting surface resistant to bacteria, staining and scratches superior to regular acrylic.
- Easy to clean high-gloss white finish.
- Thermal properties that retain heat that offers beautiful comfort that is warm to the touch.
- · Adjustable stainless steel legs.
- Pre-installed slotted waste and overflow included.
- Bathtubs transport easily and set up in minutes.