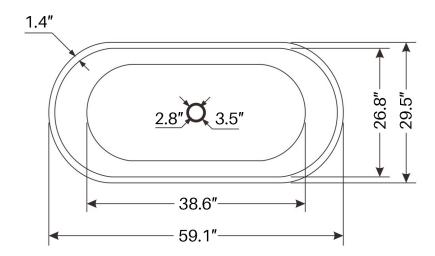

## **FEATURES**

- Manufactured with Lucite Acrylic and rienforced with fiberglass for extra-strength.
- Lucite Acrylic is non-porous material that is lightweight with a brilliant lasting surface resistant to bacteria, staining and scratches superior to regular acrylic.
- Easy to clean high-gloss white finish.
- Thermal properties that retain heat that offers beautiful comfort that is warm to the touch.
- · Adjustable stainless steel legs.
- Pre-installed slotted waste and overflow included.
- Bathtubs transport easily and set up in minutes.