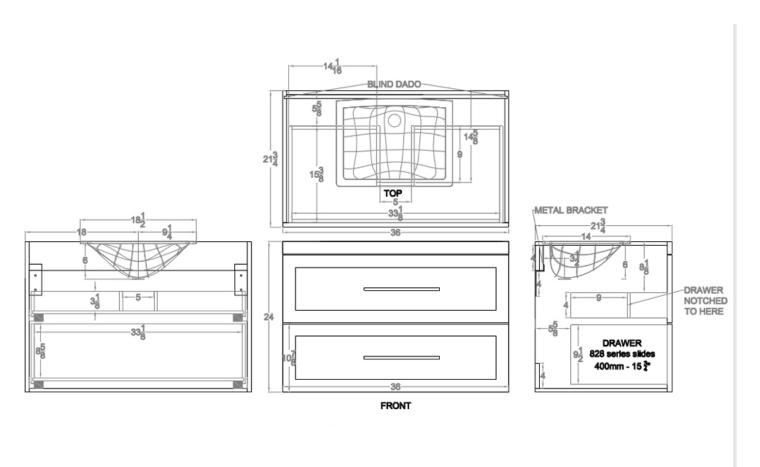

# SPECIFICATION SHEET 36" SHAKER FLOATING VANITY CABINET DMV3602

### **FEATURES**

- Multi-layer moisture-resistant finish for premium protection and durability.
- Double drawers with full storage extension.
- · Blum soft-close drawer mechanisms.
- · Vanities transport easily and set up in minutes.