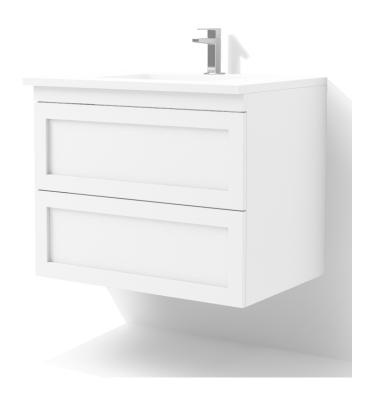

# SPECIFICATION SHEET 36" SHAKER FLOATING VANITY CABINET DMV3602

### **FEATURES**

- Multi-layer moisture-resistant finish for premium protection and durability.
- Double drawers with full storage extension.
- · Blum soft-close drawer mechanisms.
- · Vanities transport easily and set up in minutes.

# **MATERIAL**

Solid maple and birch wood