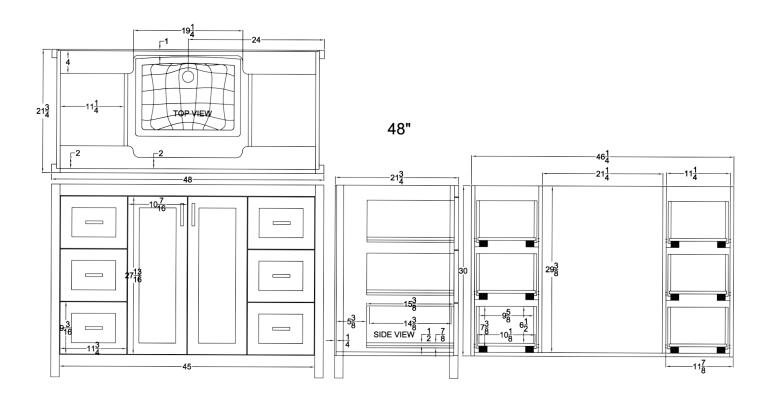

# 48" SHAKER FREESTANDING VANITY CABINET DMV4801

### **FEATURES**

- Multi-layer moisture-resistant finish for premium protection and durability.
- 6 Drawers with full storage extension and Blum soft-close drawer machanism.
- · Open cabinet with large storage area.
- Vanities transport easily and set up in minutes.