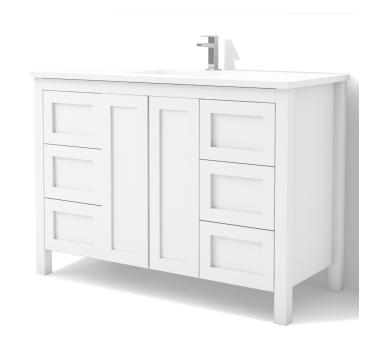

# 48" SHAKER FREESTANDING VANITY CABINET DMV4801

### **FEATURES**

- Multi-layer moisture-resistant finish for premium protection and durability.
- 6 Drawers with full storage extension and Blum soft-close drawer machanism.
- · Open cabinet with large storage area.
- Vanities transport easily and set up in minutes.

#### **MATERIAL**

Solid maple and birch wood