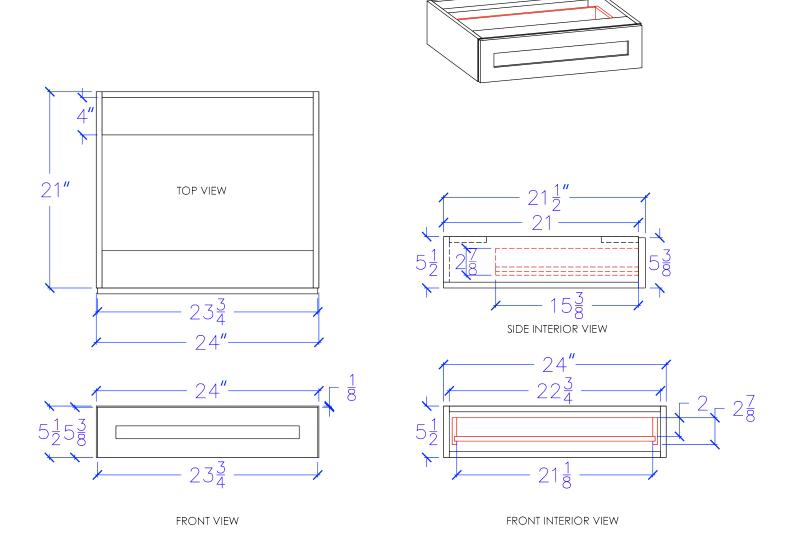

## SPECIFICATION SHEET

24" MAKE-UP MODULAR ATTACHMENT DMMT24

### VANITY FEATURES

- Designed & Made in Canada
- Premium Select Canadian Maple & Birch Solid Wood and Plywood
- RICHELIEU® Full Extension concealed soft-close undermount slides.
- $\cdot$  Match finished interior cabinet
- · Edge-bended interior drawer with lacquer maple finish
- Handles sold separately and not pre-drilled for design convenience • 1 Drawer

#### SPECIFICATION VARIANCE

Our products are constructed to maintain close dimensional tolerances that may vary slightly during the manufacturing of materials; normally +/- 1/8", occasionally more. In most cases, this slight variation does not affect installation, appearance or function. We recommend that you measure the actual cabinet before you frame, design or finish the space for your vanity. We can not be held responsible by the end user if this guideline is not followed. We reserve the right to make revisions without prior notice to product specifications.

## **SPECIFICATION SHEET**

24" MAKE-UP MODULAR ATTACHMENT DMMT24

**IMPORTANT NOTE** Please install product according to installation instructions.

DMBATH.COM INFO@DMBATH.COM