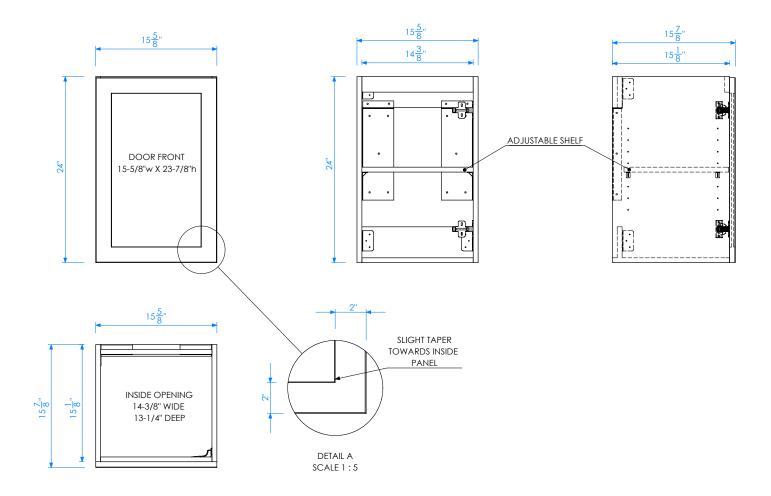

# SPECIFICATION SHEET

15" FLOATING VANITY CABINET DMV1502

### VANITY FEATURES

- $\cdot$  Designed & Made in Canada
- Premium Select Canadian Maple & Birch Solid Wood and Plywood
- BLUM® European style six-way soft close 110-degree door hinges.
- Match finished interior cabinet
- $\boldsymbol{\cdot}$  Handles sold separately and not pre-drilled for design convenience
- 1 Door, 1 Shelf

#### SPECIFICATION VARIANCE

Our products are constructed to maintain close dimensional tolerances that may vary slightly during the manufacturing of materials; normally +/- 1/8", occasionally more. In most cases, this slight variation does not affect installation, appearance or function. We recommend that you measure the actual cabinet before you frame, design or finish the space for your vanity. We can not be held responsible by the end user if this guideline is not followed. We reserve the right to make revisions without prior notice to product specifications.