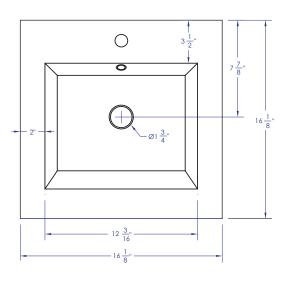

#### 16" QUARTZ COUNTERTOP DMT16 STANDARD / DMTP16 PREMIUM

# BODEN CIRCULAR VESSEL SINK DMVS04W

VESSEL SINK CUT NO DRILL HOLE OR VESSEL SINK CUT INCLUDED

#### SIDE PROFILE VIEW

0.75" STANDARD; EASED EDGE PROFILE 1.5" PREMIUM; CHOICE OF EDGE PROFILE For Premium Edge Profile Options visit www.dmbath.