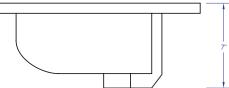

#### SIDE PROFILE VIEW

0.75" STANDARD; EASED EDGE PROFILE 1.5" PREMIUM; CHOICE OF EDGE PROFILE For Premium Edge Profile Options visit www.dmbath.