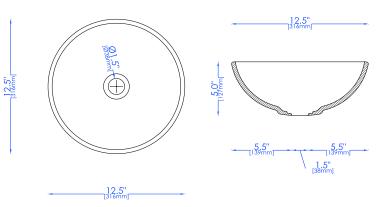

# BODEN CIRCULAR VESSEL SINK DMVS04W

VESSEL SINK CUT NO DRILL HOLE OR VESSEL SINK CUT INCLUDED