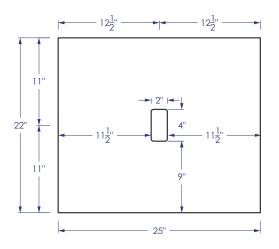

#### 16" QUARTZ COUNTERTOP DMT16 STANDARD / DMTP16 PREMIUM

#### SIDE PROFILE VIEW

0.75" STANDARD; EASED EDGE PROFILE 1.5" PREMIUM; CHOICE OF EDGE PROFILE For Premium Edge Profile Options visit www.dmbath.