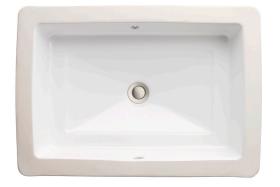

# **POP**<sup>™</sup> PETITE RECTANGLE UNDERCOUNTER LAVATORY

#### NOMINAL DIMENSIONS

17-7/8" x 12-5/8" x 7-1/2" (454 x 321 x 191mm)

### **BOWL INSIDE DIMENSIONS**

14-3/4" (375mm) wide 9-1/2" (241mm) front to back 5-1/2" (140mm) depth

#### **COLORS/FINISHES**

Canvas White (415), Biscuit (071)