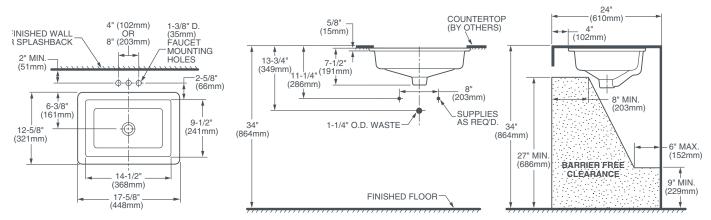

#### DIMENSIONS

#### NOMINAL DIMENSIONS

17-7/8" x 12-5/8" x 7-1/2" (454 x 321 x 191mm)

### **BOWL INSIDE DIMENSIONS**

14-3/4" (375mm) wide 9-1/2" (241mm) front to back 5-1/2" (140mm) depth

#### NOTES:

Dimensions shown for location supplies and "P" trap are suggested. Provide suitable reinforcement for all wall supports. Slab/pedestal anchors amd mounting features to be furnished by others. Fittings not included with fixture and must be ordered separately. Installation Instructions supplied with lavatory.

#### IMPORTANT:

Dimensions of fixtures are nominal and may vary within the range of tolerance established by ANSI standards. These measurements are subject to change or cancellation. No responsibility is assumed for use of superseded or voided pages.