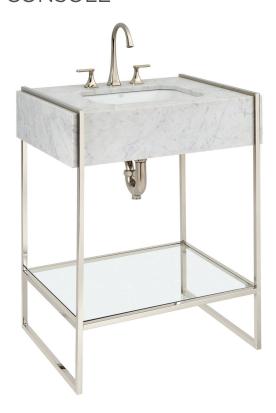

# **DXV BELSHIRE™**

**CONSOLE** 

## **FEATURES**

- Clean, space saving design
- Brass cast metal console frame
- Decorative p-trap and grid drain (sold separately)
- Tempered glass storage shelf included
- Marble console top sold separately
- Consoles frame available in Satin Brass or Platinum Nickel

## **COLORS/FINISHES**

Satin Brass (427), Platinum Nickel (150), Carrara Marble (550)