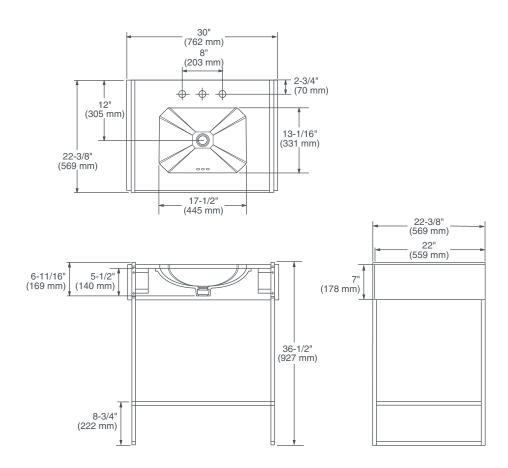

## **DIMENSIONS**

# **NOMINAL DIMENSIONS**

30" x 22-1/2" x 36-1/2" (762 x 572 x 927 mm)

ROUGH IN DIAGRAM SHOWN ON NEXT PAGE