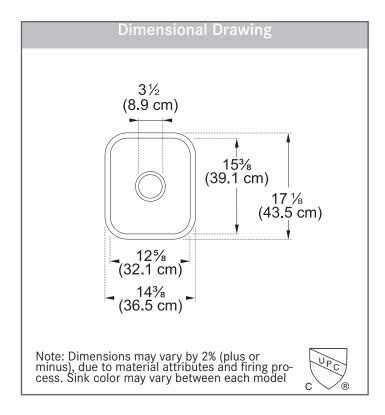

## **TECHNICAL FEATURES**

Overall Sink Size (OD) 14%" x 171/8" Bowl Size (ID) 12%" x 15%"

Bowl Depth (ID) 67/8" Corner Radius 68mm Minimum Cabinet Size 18"

Installation Type Undermount

Material Fireclay 29 lbs. Weight