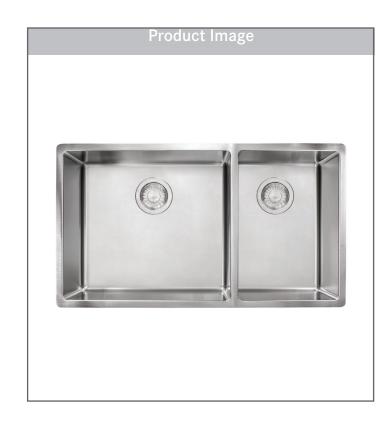

# **CUBE**

STAINLESS STEEL 30"

DOUBLE BOWL SINK

Model CUX 160-CA

The Cube sink series boasts a minimalist, linear look with tight radius corners and is a perfect compliment to a modern or transitional kitchen aesthetic

## **FEATURES**

- Durable Pearl finish will stand up to everyday use
- Pitched bottom creates efficient draining and the rear drain placement provides extra cabinet space below the sink
- Deep capacity bowl easily accommodates large pots and pans and minimizes splashing
- Radius of the sink is simple and contemporary and is easy to clean