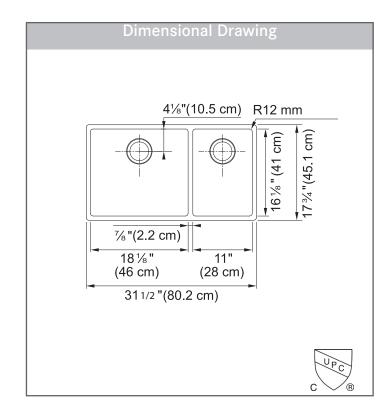

## **TECHNICAL FEATURES**

Overall Sink Size (OD)  $31\frac{1}{2}$ " x  $17\frac{3}{4}$ Bowl Size (ID) 30" x  $16\frac{1}{6}$ "

Bowl Depth (ID) 9"

Corner Radius 12mm Minimum Cabinet Size 33"

Installation Type Undermount