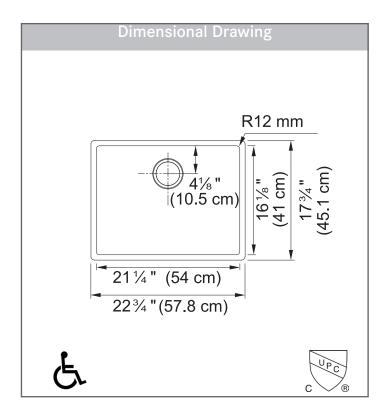

## **TECHNICAL FEATURES**

Overall Sink Size (OD) 22 3/4" x 17 3/4" Bowl Size (ID) 21 1/4" x 16 1/8"

Bowl Depth (ID) 5"

Corner Radius 12mm

Minimum Cabinet Size 24"

Installation Type Undermount

Sound Coating Yes
Anti-Noise Pads Yes