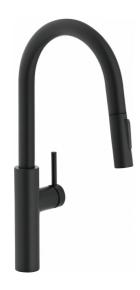

## Pescara Faucet - PES-PD-MBK | 115.0559.274

| Technical Data                 |               |
|--------------------------------|---------------|
| Aspect                         |               |
| Spout type                     | J - spout     |
| Color                          | Matte black   |
| Type of material               | Brass         |
| Flexible pullout hose material | Textile       |
| Spray head material            | Plastic       |
| Product Dimensions             |               |
| Faucet hole diameter           | 35 mm         |
| Cartridge dimension            | 35 mm         |
| Installation                   |               |
| Mounting type                  | Shank         |
| Water supply hose connection   | 1/2"          |
| Water supply hose length       | 450 mm        |
| Product specifications         |               |
| Pressure                       | High pressure |
| Faucet type                    | Spray         |
| Faucet operation               | Side lever    |
| Faucet rotation                | 180°          |
| Product identification         |               |
| Product brand                  | FRANKE        |
| Product family                 | Mythos        |
| Collection                     | Pescara       |
| Features                       |               |
| Water saving feature           | No            |
| Type of aerator                | Laminar       |
|                                |               |