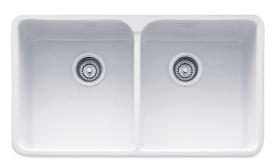

## **Technical Data**

| Aspect                         |             |
|--------------------------------|-------------|
| Sink type                      | Sink        |
| Type of material               | Ceramic     |
| Number of bowls                | 2           |
| Color                          | White       |
| Surface finsh                  | Glossy      |
| Product Dimensions             |             |
| Exterior size: right to left   | 31.89       |
| Exterior size: front to back   | 19.685      |
| Large bowl size: right to left | 14.488      |
| Large bowl size: front to back | 17.717      |
| Large bowl: depth              | 7.874       |
| Small bowl size: right to left | 14.488      |
| Small bowl size: front to back | 17.717      |
| Small bowl: depth              | 7.874       |
| Installation                   |             |
| Minimum cabinet size           | 33''        |
| Product specifications         |             |
| Installation type              | Apron front |
| Drain hole                     | 3 1/2"      |
| Position of drainer            | No drainer  |
| Product identification         |             |
| Product brand                  | FRANKE      |
| Product family                 | None        |
| Collection                     | Manor House |
| Certified by                   | IAPMO       |
| Features                       |             |
| Drainers number                | No drainer  |