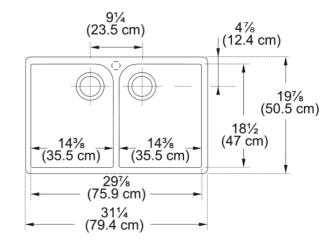

## **Technical Data**

| Aspect                         |             |
|--------------------------------|-------------|
| Sink type                      | Sink        |
| Type of material               | Ceramic     |
| Number of bowls                | 2           |
| Color                          | White       |
| Surface finsh                  | Glossy      |
| Product Dimensions             |             |
| Exterior size: right to left   | 31.89       |
| Exterior size: front to back   | 19.685      |
| Large bowl size: right to left | 14.488      |
| Large bowl size: front to back | 17.717      |
| Large bowl: depth              | 7.874       |
| Small bowl size: right to left | 14.488      |
| Small bowl size: front to back | 17.717      |
| Small bowl: depth              | 7.874       |
| Installation                   |             |
| Minimum cabinet size           | 33''        |
| Product specifications         |             |
| Installation type              | Apron front |
| Drain hole                     | 3 1/2"      |
| Position of drainer            | No drainer  |
| Product identification         |             |
| Product brand                  | FRANKE      |
| Product family                 | None        |
| Collection                     | Manor House |
| Certified by                   | IAPMO       |
| Features                       |             |
| Drainers number                | No drainer  |