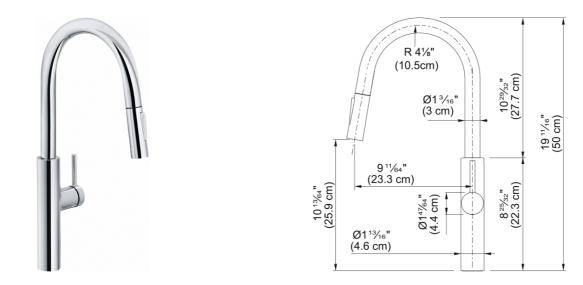

## **Technical Data**

| Aspect                         |                 |
|--------------------------------|-----------------|
| Spout type                     | J - spout       |
| Color                          | Polished chrome |
| Type of material               | Brass           |
| Flexible pullout hose material | Nylon grey      |
| Spray head material            | Plastic         |
| Product Dimensions             |                 |
| Faucet hole diameter           | 35 mm           |
| Cartridge dimension            | 35 mm           |
| Installation                   |                 |
| Mounting type                  | Shank           |
| Water supply hose connection   | 3/8"            |
| Water supply hose length       | 450 mm          |
| Product specifications         |                 |
| Pressure                       | High pressure   |
| Faucet type                    | Spray           |
| Faucet operation               | Side lever      |
| Faucet rotation                | 360°            |
| Product identification         |                 |
| Product brand                  | FRANKE          |
| Product family                 | Mythos          |
| Collection                     | Pescara         |
| Features                       |                 |
| Water saving feature           | Yes             |
| Type of aerator                | Honeycomb       |