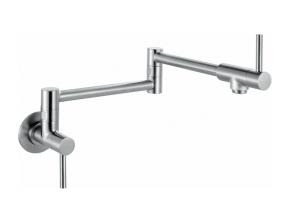

## Steel Pot Filler - STL-PF-304 | 115.0355.507

| Technical Data               |                     |
|------------------------------|---------------------|
| Aspect                       |                     |
| Spout type                   | L - spout           |
| Color                        | Stainless steel     |
| Type of material             | Stainless steel 304 |
| Product Dimensions           |                     |
| Faucet hole diameter         | 35 mm               |
| Cartridge dimension          | 35 mm               |
| Installation                 |                     |
| Mounting type                | Wall mounted        |
| Water supply hose connection | 1/2"                |
| Product specifications       |                     |
| Pressure                     | High pressure       |
| Faucet type                  | Pot filler          |
| Faucet operation             | Side lever          |
| Faucet rotation              | 180°                |
| Product identification       |                     |
| Product brand                | FRANKE              |
| Product family               | Mythos              |
| Collection                   | Steel               |
| Features                     |                     |
| Water saving feature         | No                  |
| Type of aerator              | Honeycomb           |