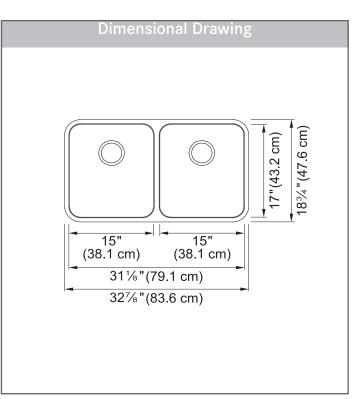

#### **TECHNICAL FEATURES**

| Overall Sink Size (OD) | 32 <sup>7</sup> / <sub>8</sub> " X 18 <sup>3</sup> / <sub>4</sub> " |
|------------------------|---------------------------------------------------------------------|
| Bowl Size (ID)         | 31 1/8" X 17                                                        |
| Bowl Depth (ID)        | 9"                                                                  |
| Corner Radius          | 50mm                                                                |
| Minimum Cabinet Size   | 33"                                                                 |
| Installation Type      | Undermount                                                          |
| Sound Coating          | Yes                                                                 |
| Anti-Noise Pads        | Yes                                                                 |
| Material               | 18 Gauge                                                            |
| Finish                 | Silk                                                                |
| Weight                 | 29 lbs.                                                             |
| Warranty               | Limited Lifetime                                                    |
|                        |                                                                     |