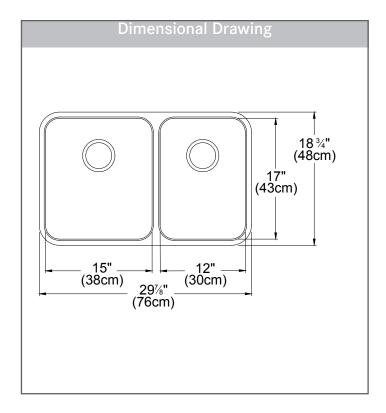

## **TECHNICAL FEATURES**

Overall Sink Size (OD)

29 7/8" X 18 3/4"

Bowl Size (ID)

28 1/8" X 17

Bowl Depth (ID)

9" / 8"

Corner Radius

Minimum Cabinet Size

30"

Installation Type Undermount

Sound Coating Yes
Anti-Noise Pads Yes

Material 18 Gauge Weight 20 lbs.

Warranty Limited Lifetime