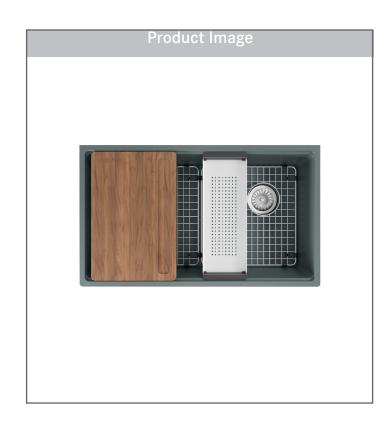

# GRANITE 32" WORKCENTER SINK Model MAG110310W-WKC

The Maris Workcenter empowers you to create meals in countless ways by offering something for chopping, dicing, slicing, draining, and rinsing.

#### **FEATURES**

- Workcenter includes bottom grid, cutting board, colander, and strainer assembly.
- Spacious and hardworking this large capacity 9 ½" deep sink is ideal for a kitchen or laundry room.
- Sanitized® function reduces bacteria and microbe growth.
- The offset rear drain makes the most of cabinet space beneath the sink.

#### **INCLUDED ACCESSORIES**

Bottom Grid MA-31-36S

Cutting Board MA-40S
Colander MA-70S
Strainer Assembly 1145