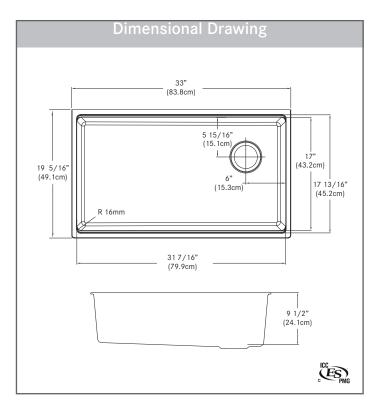

### **TECHNICAL FEATURES**

Overall Sink Size (OD) 33" x 19  $\frac{5}{16}$ " Bowl Size (ID)  $31 \frac{7}{16}$ " x 17"

Bowl Depth (ID) 9 ½"

Corner Radius 16mm

Minimum Cabinet Size 36"

Installation Type Undermount