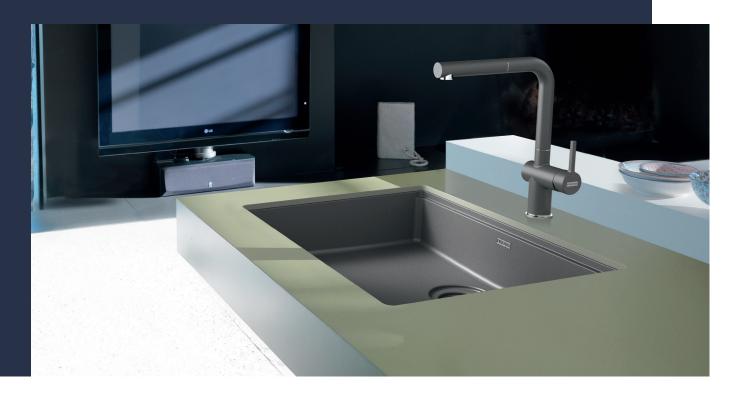

### **Functional design**

This sink has a 5-in shallow, ADA-compliant bowl depth and rear drain placement and creates an accessible work area for individuals with limited mobility. The beautiful granite finishes are enhanced with Sanitized® Technology which works behind the scenes to neutralize odors and reduce bacteria and microbe growth by 99%.

## Integrated for balance

With our easy-to-use integrated ledge system, you'll accomplish more with your sink while making the most of your surrounding counter space. Custom fit cutting boards, roller mats and colanders are designed to keep all your kitchen tasks within reach.

## **Elegance that** endures

Scratch and stain resistant granite finishes are crafted to withstand nicks and bumps. Durable and beautiful, your sink will retain its elegance for years to come. Available in seven color hues to create a clean, sophisticated look.