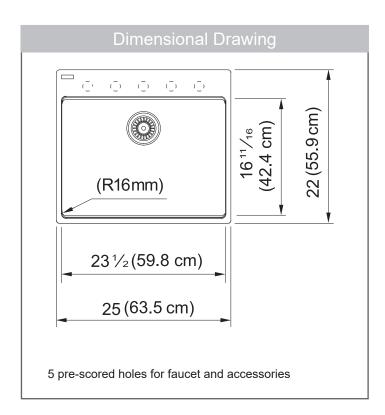

#### **TECHNICAL FEATURES**

Overall Sink Size (OD) 25" x 22"

Bowl Size (ID) 23½" x 16<sup>1</sup>/<sub>16</sub>"

5" Bowl Depth (ID) Corner Radius 16mm Minimum Cabinet Size 27"

Installation Type **Topmount** 