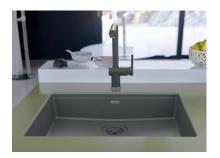

### **Functional design**

This sink has a 5-in shallow, ADA-compliant bowl depth and rear drain placement and creates an accessible work area for individuals with limited mobility. The beautiful granite finishes are enhanced with Sanitized® Technology which works behind the scenes to neutralize odors and reduce bacteria and microbe growth by 99%.

## **GRANITE 25"** SINGLE BOWL SINK Model MAG61023ADA-S