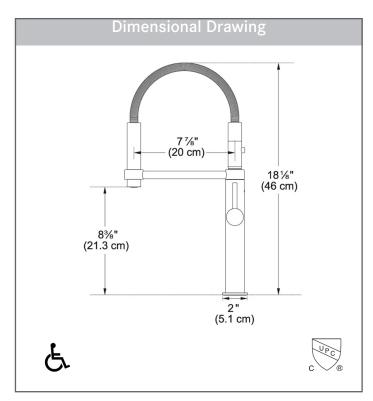

### **TECHNICAL FEATURES**

Faucet Type 1-Hole Semi-Pro

Flow Rate 1.75 GPM

Spray Type Stream and Spray

Spray Function Toggle

Number of Handles 1

Spout Swivel Range 360°

Cartridge 28mm ceramic

Countertop Hole 1-3/8" Weight 8 lbs

Warranty Limited Lifetime

Certifying Agency IAPMO

Certifications ASME A112.18.1 /

CSA B125.1 NSF/ANSI/

CAN 61-2020

AB100 Compliant

NSF/ANSI 372

ADA Compliant Yes