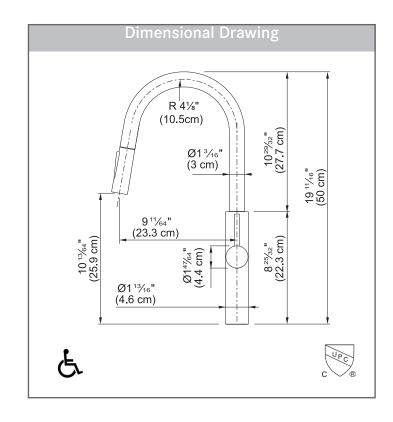

Countertop Hole 1-3/8" Weight 7 lbs

Warranty Limited Lifetime

Certifying Agency IAPMO

Certifications ASME A112.18.1 /

CSA B125.1

NSF/ANSI/ CAN 61-2020

AB100 Compliant

NSF/ANSI 372

ADA Compliant Yes