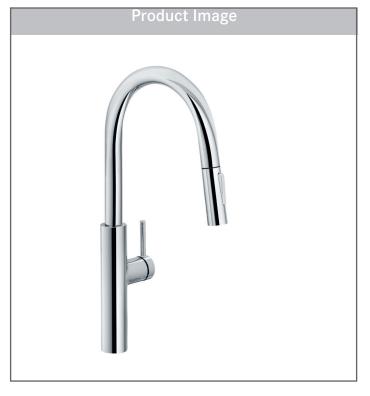

# **PESCARA**

## 1-HOLE PULL-DOWN KITCHEN FAUCET Model PES-PDX-CHR

#### **FEATURES**

- Pull-down 180-degree swivel spout provides a range of motion to reach almost any area of the sink.
- Dual functioning spray head can toggle between powerful spray and stream, making clean-up effortless.
- The tall arched design offers exceptional space for cleaning or filling large pots and pans.
- Single handle effortlessly controls water temperature and pressure.