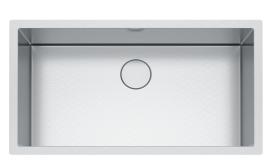

## Professional 2.0 Sink - PS2X110-33-CA | 122.0528.602

| Technical Data                 |                     |
|--------------------------------|---------------------|
| Aspect                         |                     |
| Sink type                      | Sink                |
| Type of material               | Stainless steel     |
| Number of bowls                | 1                   |
| Color                          | Steel               |
| Surface finsh                  | Diamond             |
| Product Dimensions             |                     |
| Exterior size: right to left   | 35.433              |
| Exterior size: front to back   | 19.488              |
| Large bowl size: right to left | 33                  |
| Large bowl size: front to back | 17                  |
| Large bowl: depth              | 9.764               |
| Installation                   |                     |
| Minimum cabinet size           | 36''                |
| Product specifications         |                     |
| Installation type              | Undermount          |
| Drain hole                     | 3 1/2"              |
| Position of drainer            | No drainer          |
| Product identification         |                     |
| Product brand                  | FRANKE              |
| Collection                     | Professional Series |
| Certified by                   | IAPMO               |
| Features                       |                     |
| Drainers number                | No drainer          |
| Product reversibility          | No                  |
| Faucet ledge                   | No                  |
| Strainer assembly included     | Yes                 |
| Strainer assembly type         | Manual              |