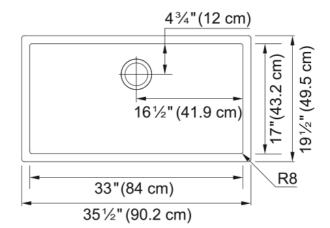

## Professional 2.0 Sink - PS2X110-33-CA | 122.0528.602

| Technical Data                 |                     |
|--------------------------------|---------------------|
| Aspect                         |                     |
| Sink type                      | Sink                |
| Type of material               | Stainless steel     |
| Number of bowls                | 1                   |
| Color                          | Steel               |
| Surface finsh                  | Diamond             |
| Product Dimensions             |                     |
| Exterior size: right to left   | 35.433              |
| Exterior size: front to back   | 19.488              |
| Large bowl size: right to left | 33                  |
| Large bowl size: front to back | 17                  |
| Large bowl: depth              | 9.764               |
| Installation                   |                     |
| Minimum cabinet size           | 36''                |
| Product specifications         |                     |
| Installation type              | Undermount          |
| Drain hole                     | 3 1/2"              |
| Position of drainer            | No drainer          |
| Product identification         |                     |
| Product brand                  | FRANKE              |
| Collection                     | Professional Series |
| Certified by                   | IAPMO               |
| Features                       |                     |
| Drainers number                | No drainer          |
| Product reversibility          | No                  |
| Faucet ledge                   | No                  |
| Strainer assembly included     | Yes                 |
| Strainer assembly type         | Manual              |